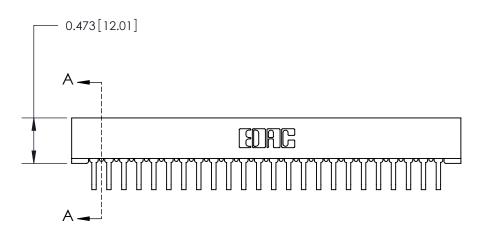

## **Contact Detail**

90 Degree Bend (Code 522 and 540 Contacts)

.156 [3.96] Contact Spacing x .200 [5.08] Row Spacing

**SECTION A-A** 

.095 [2.41] Point of Contact (Measured from bottom of Card Slot)

**See Accompanying Page for:** 