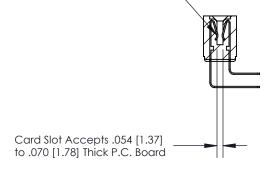

## **Contact Detail**

90 Degree Bend (Code 522 and 540 Contacts)

.156 [3.96] Contact Spacing x .200 [5.08] Row Spacing

**SECTION A-A** 

.095 [2.41] Point of Contact (Measured from bottom of Card Slot)

**See Accompanying Page for:** 