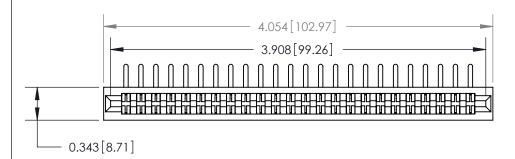

## **Contact Detail**

90 Degree Bend (Code 522 and 540 Contacts)

.156 [3.96] Contact Spacing x .200 [5.08] Row Spacing

**SECTION A-A** 

.095 [2.41] Point of Contact (Measured from bottom of Card Slot)

**See Accompanying Page for:** 