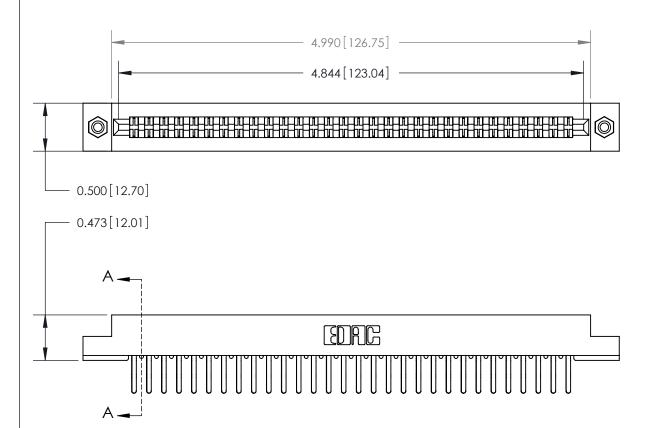

**Mounting Option Contact Detail** 

#4-40 Unified Threaded Inserts

Extender Board Bend (Code 522 Contacts) .156 [3.96] Contact Spacing x .200 [5.08] Row Spacing

**SECTION A-A** 

.095 [2.41] Point of Contact (Measured from bottom of Card Slot)

Card Slot Accepts .054 [1.37] to .070 [1.78] Thick P.C. Board

**See Accompanying Page for:** 

**Contact Bend Details** 

807/857 Series High Temp Card Edge Connector Part Number: 807-060-460-208

| ACAD REFERENCE N | 0. 807 ENG MASTER |
|------------------|-------------------|
| DRAWN: J.LEE     | DATE: AUG. 11/09  |
| CHECKED:         | DATE:             |
| SCALE: NTS       | SHEET 1 OF 2      |
| DRAWING NUMBER   | ISSUE             |