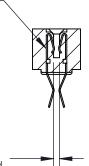

**Mounting Option Contact Detail** 

#4-40 Unified Threaded Inserts

Extender Board Bend (Code 522 Contacts) .156 [3.96] Contact Spacing x .200 [5.08] Row Spacing

**SECTION A-A** 

.095 [2.41] Point of Contact (Measured from bottom of Card Slot)