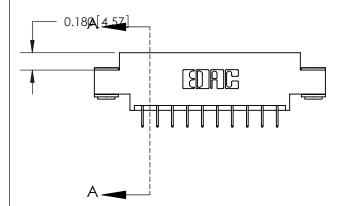

SECTION A-A

ORIGINAL (1)

ORIGINAL

| 833 Series High Temp Card Edge Connector<br>Contact Bend Detail       |                                                                                                                                                                                                 | ACAD REFERENCE NO. | 833 ENG MASTER  |               |
|-----------------------------------------------------------------------|-------------------------------------------------------------------------------------------------------------------------------------------------------------------------------------------------|--------------------|-----------------|---------------|
|                                                                       |                                                                                                                                                                                                 | DRAWN: J.LEE       | DATE:OCT. 14/09 |               |
|                                                                       |                                                                                                                                                                                                 | CHECKED: DATE:     |                 |               |
| EDAC INC TORONTO, ONTARIO CANADA YOUR CONNECTION TO QUALITY & SERVICE | THESE DRAWINGS AND SPECIFICATIONS ARE THE PROPERTY OF EDAC INC.,AND SHALL NOT BE REPRODUCED,OR COPIED OR USED AS THE BASIS FOR THE MANUFACTURE OR SALE OF APPARATUS WITHOUT WRITTEN PERMISSION. | SCALE: NTS         | SHEET 2         | 2 <b>OF</b> 3 |
|                                                                       |                                                                                                                                                                                                 | DRAWING NUMBER     |                 | ISSUE         |
|                                                                       |                                                                                                                                                                                                 | 833 Assembly       |                 | 1             |