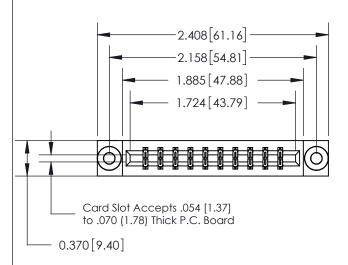

## **See Accompanying Page for:**

- **Bend Detail**
- **Mounting Options**

THIS IS A C.A.D. GENERATED DRAWING DO NOT MAKE MANUAL REVISIONS TO MASTER.

ISSUE NUMBER ORIGINAL

1

|                               | OLOHOITITI  |
|-------------------------------|-------------|
|                               | 0.388[9.86] |
|                               | Card Slot   |
| .160 [4.06] Point of Contact— |             |
|                               |             |
|                               |             |
|                               |             |
|                               |             |
|                               |             |
|                               | MI /        |
|                               |             |
|                               | $\square$   |
|                               | <del></del> |
|                               | U U         |
|                               | • •         |

| 833 Serie | s High Temp Card Edge Connector |
|-----------|---------------------------------|
| Part Nun  | nber: 833-020-524-803           |

**EDAC INC** TORONTO, ONTARIO CANADA

THESE DRAWINGS AND SPECIFICATIONS ARE THE PROPERTY OF EDAC INC.,AND SHALL NOT BE REPRODUCED,OR COPIED OR USED AS THE BASIS FOR THE MANUFACTURE OR SALE OF APPARATUS WITHOUT WRITTEN PERMISSION.