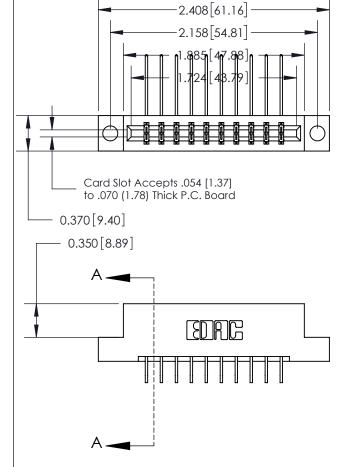

| 833 Series High Temp Card Edge Connector |
|------------------------------------------|
| Part Number: 833-020-559-204             |

EDAC INC TORONTO, ONTARIO CANADA

THESE DRAWINGS AND SPECIFICATIONS ARE THE PROPERTY OF EDAC INC.,AND SHALL NOT BE REPRODUCED,OR COPIED OR USED AS THE BASIS FOR THE MANUFACTURE OR SALE OF APPARATUS WITHOUT WRITTEN PERMISSION.

| ACAD REFERENCE NO. | 833 ENG MASTER   |
|--------------------|------------------|
| DRAWN: J.LEE       | DATE: OCT. 14/09 |
| CHECKED:           | DATE:            |
| SCALE: NTS         | SHEET 1 OF 3     |
| DRAWING NUMBER     | ISSUE            |
| 833 Assembly       | 1                |