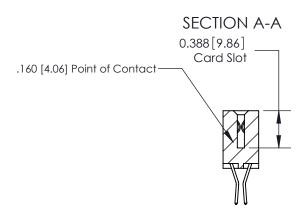

## **Contact Detail**

560-Extender Board Bend (Code 523 Contacts)

.156 [3.96] Contact Spacing x .200 [5.08] Row Spacing