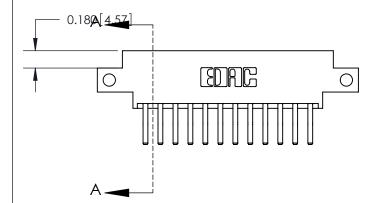

## **Contact Detail**

560-Extender Board Bend (Code 523 Contacts)

.156 [3.96] Contact Spacing x .200 [5.08] Row Spacing