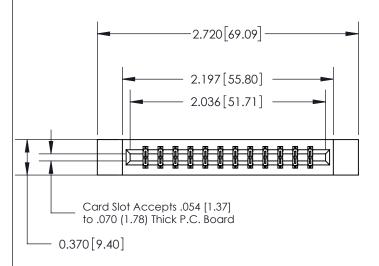

## **See Accompanying Page for:**

- **Bend Detail**
- **Mounting Options**

THIS IS A C.A.D. GENERATED DRAWING DO NOT MAKE MANUAL REVISIONS TO MASTER.

ISSUE NUMBER ORIGINAL

833 Series High Temp Card Edge Connector Part Number: 833-024-560-812