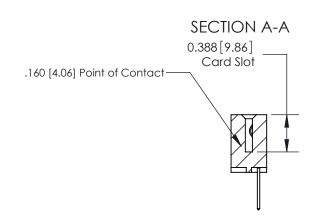

ORIGINAL

DO NOT MAKE MANUAL REVISIONS TO MASTER.

-5.216[132.49]*-*-4.966[126.14]-4.693[119.20] -4.532[115.11] -Card Slot Accepts .054 [1.37] to .070 (1.78) Thick P.C. Board 0.370 [9.40]