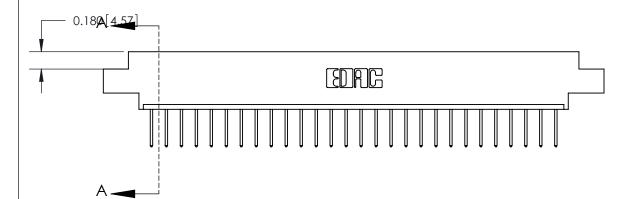

ORIGINAL

DO NOT MAKE MANUAL REVISIONS TO MASTER.

-5.216[132.49]*-*-4.966[126.14]-4.693[119.20] -4.532[115.11] -Card Slot Accepts .054 [1.37] to .070 (1.78) Thick P.C. Board 0.370 [9.40]

## See Accompanying Page for:

- **Bend Detail**
- **Mounting Options**

833 Series High Temp Card Edge Connector Part Number: 833-028-523-604

**EDAC INC** TORONTO, ONTARIO CANADA

THESE DRAWINGS AND SPECIFICATIONS ARE THE PROPERTY OF EDAC INC.,AND SHALL NOT BE REPRODUCED, OR COPIED OR USED AS THE BASIS FOR THE MANUFACTURE OR SALE OF APPARATUS WITHOUT WRITTEN PERMISSION.