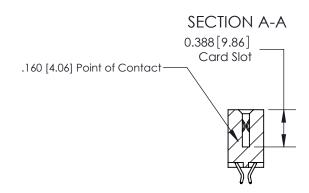

## **Contact Detail**

556-Extender Board Bend (Code 520 Contacts)

.156 [3.96] Contact Spacing x .200 [5.08] Row Spacing

THIS IS A C.A.D. GENERATED DRAWING DO NOT MAKE MANUAL REVISIONS TO MASTER.

ISSUE NUMBER ORIGINAL

833 Assembly

ORIGINAL (1)

ORIGINAL

| 833 Series High Temp Card Edge Connector<br>Contact Bend Detail |                                                                                                                                                              | ACAD REFERENCE NO. | 833 ENC          | MASTER        |
|-----------------------------------------------------------------|--------------------------------------------------------------------------------------------------------------------------------------------------------------|--------------------|------------------|---------------|
|                                                                 |                                                                                                                                                              | DRAWN: J.LEE       | DATE: OCT. 14/09 |               |
|                                                                 |                                                                                                                                                              | CHECKED: DATE:     |                  |               |
| EDAC INC                                                        | TORONTO, ONTARIO CANADA  ARE THE PROPERTY OF EDAC INC., AND SHALL NOT BE REPRODUCED, OR COPIED OR USED AS THE BASIS FOR THE MANUFACTURE OR SALE OF APPARATUS | SCALE: NTS         | SHEET 2          | 2 <b>OF</b> 3 |
|                                                                 |                                                                                                                                                              | DRAWING NUMBER     |                  | ISSUE         |
| YOUR CONNECTION TO QUALITY & SERVICE                            |                                                                                                                                                              | 833 Assembly       |                  | 1             |