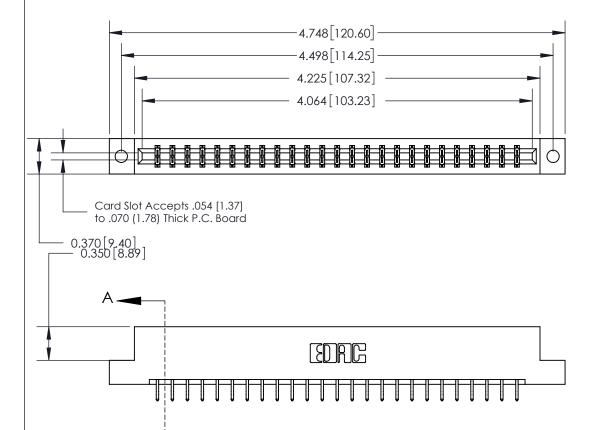

## **See Accompanying Page for:**

- **Bend Detail**
- **Mounting Options**

833 Series High Temp Card Edge Connector Part Number: 833-050-556-202

**EDAC INC** TORONTO, ONTARIO CANADA

THESE DRAWINGS AND SPECIFICATIONS ARE THE PROPERTY OF EDAC INC.,AND SHALL NOT BE REPRODUCED, OR COPIED OR USED AS THE BASIS FOR THE MANUFACTURE OR SALE OF APPARATUS WITHOUT WRITTEN PERMISSION.

| ACAD REFERENCE NO. | 833 ENG MASTER   |  |  |
|--------------------|------------------|--|--|
| DRAWN: J.LEE       | DATE: OCT. 14/09 |  |  |
| CHECKED:           | DATE:            |  |  |
| SCALE: NTS         | SHEET 1 OF 3     |  |  |
| DRAWING NUMBER     | ISSUE            |  |  |