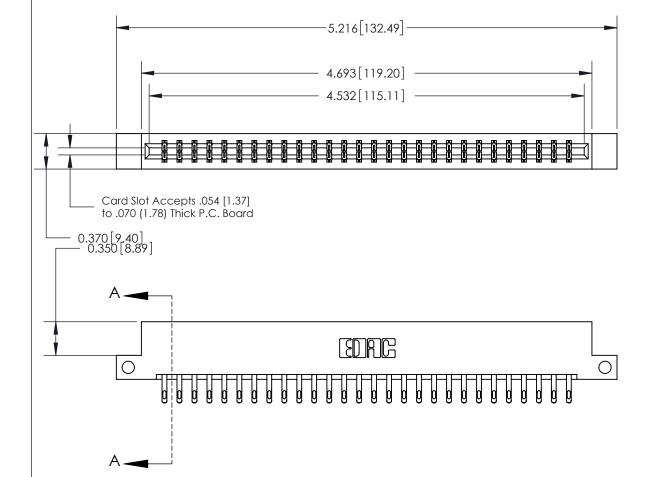

.156 [3.96] Contact Spacing x .200 [5.08] Row Spacing

SECTION A-A 0.388 [9.86] Card Slot .160 [4.06] Point of Contact-

See Accompanying Page for:

- **Bend Detail**
- **Mounting Options**

833 Series High Temp Card Edge Connector Part Number: 833-056-555-212