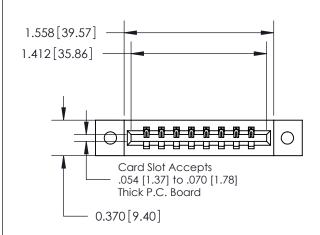

**Mounting Option** 

02-.128 (3.25) Dia. Mounting Holes

## **Contact Detail**

521-P.C. Tail .025 Sq.(0.64 Sq.) - Tail LG=.150(3.81) .156 [3.96] Contact Spacing x .200 [5.08] Row Spacing





**See Accompanying Page for: Contact Bend Details** 

THIS IS A C.A.D. GENERATED DRAWING DO NOT MAKE MANUAL REVISIONS TO MASTER.



ISSUE NUMBER

ORIGINAL



837/887 Series High Temp Card Edge Connector Part Number: 837-008-521-602



**EDAC INC** TORONTO, ONTARIO CANADA

THESE DRAWINGS AND SPECIFICATIONS ARE THE PROPERTY OF EDAC INC.,AND SHALL NOT BE REPRODUCED, OR COPIED OR USED AS THE BASIS FOR THE MANUFACTURE OR SALE OF APPARATUS WITHOUT WRITTEN PERMISSION.

| ACAD REFERENCE NO. | 837 ENG MASTER   |  |  |
|--------------------|------------------|--|--|
| DRAWN: J.LEE       | DATE: OCT. 06/09 |  |  |
| CHECKED:           | DATE:            |  |  |
| SCALE: NTS         | SHEET 1 OF 2     |  |  |
| DRAWING NUMBER     | ISSUE            |  |  |
| 837 Assembly       | 1                |