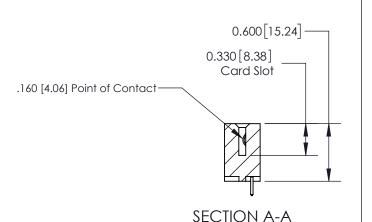

## **Contact Detail**

521-P.C. Tail .025 Sq.(0.64 Sq.) - Tail LG=.150(3.81) .156 [3.96] Contact Spacing x .200 [5.08] Row Spacing

**See Accompanying Page for: Contact Bend Details** 

THIS IS A C.A.D. GENERATED DRAWING DO NOT MAKE MANUAL REVISIONS TO MASTER.