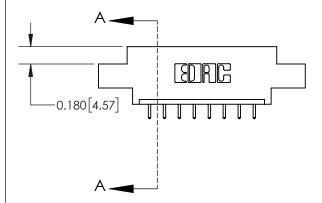

**Mounting Option** 

02-.128 (3.25) Dia. Mounting Holes

## **Contact Detail**

521-P.C. Tail .025 Sq.(0.64 Sq.) - Tail LG=.150(3.81) .156 [3.96] Contact Spacing x .200 [5.08] Row Spacing





**See Accompanying Page for: Contact Bend Details** 

THIS IS A C.A.D. GENERATED DRAWING DO NOT MAKE MANUAL REVISIONS TO MASTER.



ISSUE NUMBER

ORIGINAL



837/887 Series High Temp Card Edge Connector Part Number: 837-008-521-602



**EDAC INC** TORONTO, ONTARIO CANADA

THESE DRAWINGS AND SPECIFICATIONS ARE THE PROPERTY OF EDAC INC.,AND SHALL NOT BE REPRODUCED, OR COPIED OR USED AS THE BASIS FOR THE MANUFACTURE OR SALE OF APPARATUS WITHOUT WRITTEN PERMISSION.

| ACAD REFERENCE NO. | 837 ENG MASTER   |  |  |
|--------------------|------------------|--|--|
| DRAWN: J.LEE       | DATE: OCT. 06/09 |  |  |
| CHECKED:           | DATE:            |  |  |
| SCALE: NTS         | SHEET 1 OF 2     |  |  |
| DRAWING NUMBER     | ISSUE            |  |  |
| 837 Assembly       | 1                |