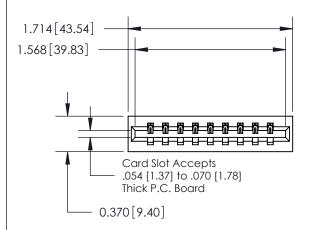

ISSUE NUMBER ORIGINAL

1

| 0.600[15.24] -               |  |
|------------------------------|--|
| 0.330 [8.38]<br>Card Slot    |  |
| .160 [4.06] Point of Contact |  |
|                              |  |
| SECTION A-A                  |  |