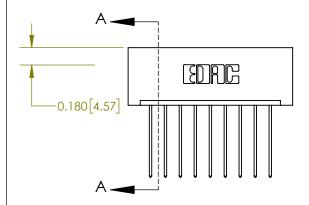

## **Contact Detail**

541-Wire Wrap .025 Sq.(0.64 Sq.) - Tail LG=.750(19.05) .156 [3.96] Contact Spacing x .200 [5.08] Row Spacing

**See Accompanying Page for:** 

**Contact Bend Details** 

THIS IS A C.A.D. GENERATED DRAWING DO NOT MAKE MANUAL REVISIONS TO MASTER.