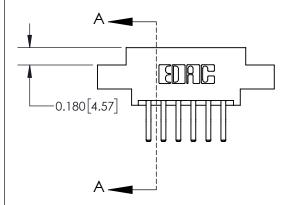

ISSUE NUMBER ORIGINAL

1

| 837/887 Series High Temp Card Edge Connector |
|----------------------------------------------|
| Part Number: 837-012-560-807                 |

YOUR CONNECTION TO QUALITY & SERVICE

| ACAD REFERENCE NO. |             | 837 ENG MASTER   |               |  |
|--------------------|-------------|------------------|---------------|--|
| DRAWN:             | J.LEE       | DATE: OCT. 06/09 |               |  |
| CHECKED:           |             | DATE:            |               |  |
| SCALE:             | NTS         | SHEET            | 1 <b>OF</b> 2 |  |
| DRAWING NUMBER     |             |                  | ISSUE         |  |
| 8                  | 37 Assembly |                  | 1             |  |