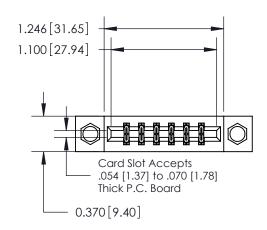

ISSUE NUMBER ORIGINAL

1

| 837/887 Series High Temp Card Edge Connector |
|----------------------------------------------|
| Part Number: 837-012-560-807                 |

YOUR CONNECTION TO QUALITY & SERVICE

| ACAD REFERENCE NO. |             | 837 ENG MASTER   |               |  |
|--------------------|-------------|------------------|---------------|--|
| DRAWN:             | J.LEE       | DATE: OCT. 06/09 |               |  |
| CHECKED:           |             | DATE:            |               |  |
| SCALE:             | NTS         | SHEET            | 1 <b>OF</b> 2 |  |
| DRAWING NUMBER     |             |                  | ISSUE         |  |
| 8                  | 37 Assembly |                  | 1             |  |