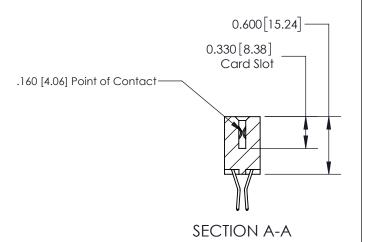

## **Contact Detail**

560-Extender Board Bend (Code 523 Contacts)

.156 [3.96] Contact Spacing x .200 [5.08] Row Spacing

**See Accompanying Page for:** 

**Contact Bend Details** 

THIS IS A C.A.D. GENERATED DRAWING DO NOT MAKE MANUAL REVISIONS TO MASTER.

ISSUE NUMBER

ORIGINAL

1

| 837/887 Series High Temp Co          | ACAD REFERENCE NO.                                                                                     | 837 ENG        | 3 MASTER         |               |
|--------------------------------------|--------------------------------------------------------------------------------------------------------|----------------|------------------|---------------|
| Contact Bend Detail                  |                                                                                                        | DRAWN: J.LEE   | DATE: OCT. 06/09 |               |
|                                      |                                                                                                        | CHECKED:       | DATE:            |               |
| EDAC INC                             | THESE DRAWINGS AND SPECIFICATIONS                                                                      | SCALE: NTS     | SHEET            | 2 <b>OF</b> 2 |
| TORONTO, ONTARIO CANADA              | ARE THE PROPERTY OF EDAC INC.,AND<br>SHALL NOT BE REPRODUCED,OR COPIED<br>OR USED AS THE BASIS FOR THE | DRAWING NUMBER | •                | ISSUE         |
| YOUR CONNECTION TO QUALITY & SERVICE | MANUFACTURE OR SALE OF APPARATUS WITHOUT WRITTEN PERMISSION.                                           | 837 Assembly   |                  | 1             |