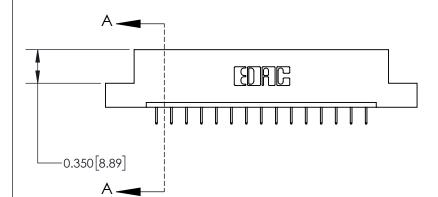

THIS IS A C.A.D. GENERATED DRAWING DO NOT MAKE MANUAL REVISIONS TO MASTER.

ISSUE NUMBER ORIGINAL

837/887 Series High Temp Card Edge Connector Part Number: 837-015-524-107

YOUR CONNECTION TO QUALITY & SERVICE

**Mounting Option** 

07-M3-0.5 Metric Threaded Inserts