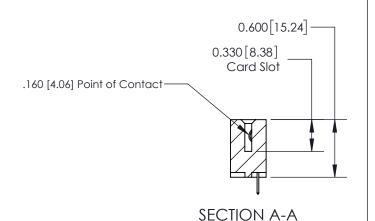

## **Contact Detail**

524-P.C. Tail .018 Sq.(0.46 Sq.) - Tail LG=.175(4.45) .156 [3.96] Contact Spacing x .200 [5.08] Row Spacing

> -3.246 [82.45] -2.936 74.57 2.650[67.31] 2.504 [63.60] Card Slot Accepts .054 [1.37] to .070 [1.78] Thick P.C. Board 0.370 [9.40]