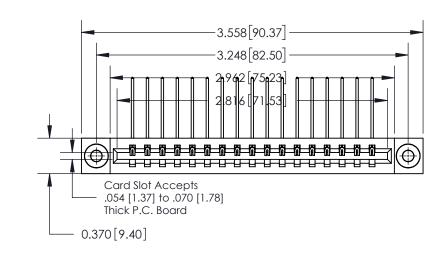

**See Accompanying Page for:** 

**Contact Bend Details** 

837/887 Series High Temp Card Edge Connector Part Number: 837-017-559-103

**EDAC INC** TORONTO, ONTARIO CANADA

THESE DRAWINGS AND SPECIFICATIONS ARE THE PROPERTY OF EDAC INC.,AND SHALL NOT BE REPRODUCED, OR COPIED OR USED AS THE BASIS FOR THE MANUFACTURE OR SALE OF APPARATUS WITHOUT WRITTEN PERMISSION.

| ACAD REFERENCE NO. 837 ENG MASTE |                  |  |  |
|----------------------------------|------------------|--|--|
| DRAWN: J.LEE                     | DATE: OCT. 06/09 |  |  |
| CHECKED:                         | DATE:            |  |  |
| SCALE: NTS                       | SHEET 1 OF 2     |  |  |
| DRAWING NUMBER                   | ISSUE            |  |  |
| 837 Assembly                     | 1                |  |  |