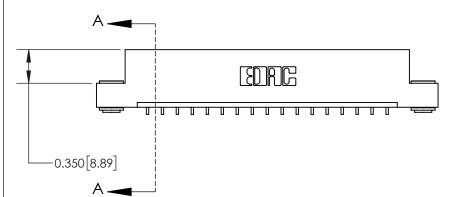

**See Accompanying Page for:** 

**Contact Bend Details** 

837/887 Series High Temp Card Edge Connector Part Number: 837-017-559-103

**EDAC INC** TORONTO, ONTARIO CANADA

THESE DRAWINGS AND SPECIFICATIONS ARE THE PROPERTY OF EDAC INC.,AND SHALL NOT BE REPRODUCED, OR COPIED OR USED AS THE BASIS FOR THE MANUFACTURE OR SALE OF APPARATUS WITHOUT WRITTEN PERMISSION.

| ACAD REFERENCE NO. 837 ENG MASTE |                  |  |  |
|----------------------------------|------------------|--|--|
| DRAWN: J.LEE                     | DATE: OCT. 06/09 |  |  |
| CHECKED:                         | DATE:            |  |  |
| SCALE: NTS                       | SHEET 1 OF 2     |  |  |
| DRAWING NUMBER                   | ISSUE            |  |  |
| 837 Assembly                     | 1                |  |  |