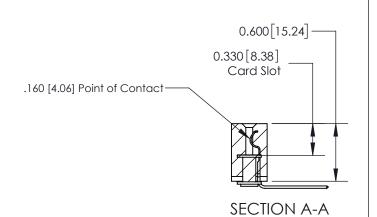

## **Contact Detail**

559-90 Degree Bend (Code 541 Contacts)

.156 [3.96] Contact Spacing x .200 [5.08] Row Spacing

THIS IS A C.A.D. GENERATED DRAWING DO NOT MAKE MANUAL REVISIONS TO MASTER.

ISSUE NUMBER

ORIGINAL

ISSUE NUMBER

ORIGINAL

1

| 837/887 Series High Temp Card Edge Connector<br>Contact Bend Detail |                                                              | ACAD REFERENCE NO. | 837 ENG MASTER   |               |
|---------------------------------------------------------------------|--------------------------------------------------------------|--------------------|------------------|---------------|
|                                                                     |                                                              | DRAWN: J.LEE       | DATE: OCT. 06/09 |               |
|                                                                     |                                                              | CHECKED:           | DATE:            |               |
| EDAC INC                                                            | ARE THE PROPERTY OF EDACING AND                              | SCALE: NTS         | SHEET            | 2 <b>OF</b> 2 |
| TORONTO, ONTARIO CANADA                                             |                                                              | DRAWING NUMBER     | •                | ISSUE         |
| YOUR CONNECTION TO QUALITY & SERVICE                                | MANUFACTURE OR SALE OF APPARATUS WITHOUT WRITTEN PERMISSION. | 837 Assembly       |                  | 1             |