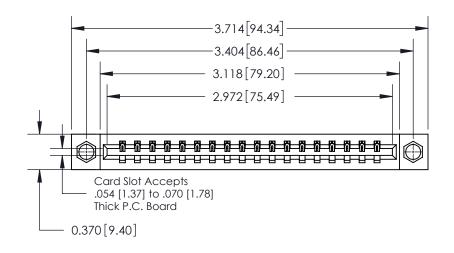

ISSUE NUMBER

ORIGINAL

837/887 Series High Temp Card Edge Connector Part Number: 837-018-500-608

YOUR CONNECTION TO QUALITY & SERVICE

**EDAC INC** TORONTO, ONTARIO CANADA

THESE DRAWINGS AND SPECIFICATIONS ARE THE PROPERTY OF EDAC INC.,AND SHALL NOT BE REPRODUCED, OR COPIED OR USED AS THE BASIS FOR THE MANUFACTURE OR SALE OF APPARATUS WITHOUT WRITTEN PERMISSION.

**Mounting Option** 

08-#4-40 Unified Threaded Inserts