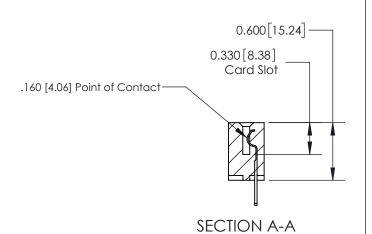

**See Accompanying Page for:** 

**Contact Bend Details** 

ISSUE NUMBER

ORIGINAL

1

| 837/887 Series High Temp Card Edge Connector<br>Contact Bend Detail |                                                                                                    | ACAD REFERENCE NO. | 837 ENG MASTER   |       |
|---------------------------------------------------------------------|----------------------------------------------------------------------------------------------------|--------------------|------------------|-------|
|                                                                     |                                                                                                    | DRAWN: J.LEE       | DATE: OCT. 06/09 |       |
|                                                                     |                                                                                                    | CHECKED:           | DATE:            |       |
| EDAC INC THESE DRAWINGS AND SPECIFICATIONS                          | SCALE: NTS                                                                                         | SHEET              | 2 <b>OF</b> 2    |       |
| TORONTO, ONTARIO                                                    | TORONTO, ONTARIO CANADA  CANADA  TORONTO, ONTARIO CANADA  CANADA  MANUFACTURE OR SALE OF APPARATUS | DRAWING NUMBER     | •                | ISSUE |
| YOUR CONNECTION TO QUALITY & SERVICE                                |                                                                                                    | 837 Assembly       |                  | 1     |