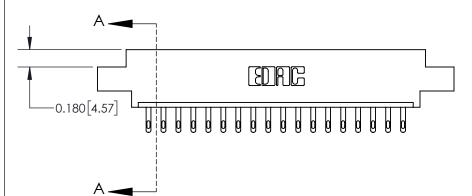

## **Contact Detail**

500-Wire Hole .050x.025(1.27x0.64) - Tail LG=.260(6.60)

.156 [3.96] Contact Spacing x .200 [5.08] Row Spacing

THIS IS A C.A.D. GENERATED DRAWING DO NOT MAKE MANUAL REVISIONS TO MASTER.