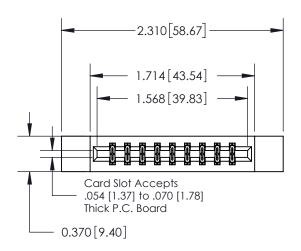

## **Contact Detail**

542-Wire Wrap .025 Sq.(0.64 Sq.) - Tail LG=.645(16.38) .156 [3.96] Contact Spacing x .200 [5.08] Row Spacing

**See Accompanying Page for:** 

**Contact Bend Details** 

THIS IS A C.A.D. GENERATED DRAWING DO NOT MAKE MANUAL REVISIONS TO MASTER.

ISSUE NUMBER

ORIGINAL

| 0.600[15.24] —<br>0.330[8.38]<br>Card Slot |
|--------------------------------------------|
| .160 [4.06] Point of Contact               |
|                                            |
| SECTION A-A                                |