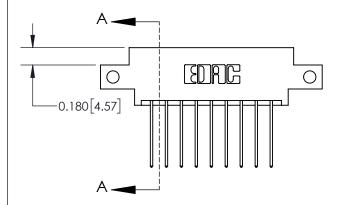

## **Mounting Option**

12-.128 (3.25) Dia. Side Mounting Holes

## **Contact Detail**

542-Wire Wrap .025 Sq.(0.64 Sq.) - Tail LG=.645(16.38) .156 [3.96] Contact Spacing x .200 [5.08] Row Spacing





**See Accompanying Page for:** 

**Contact Bend Details** 

THIS IS A C.A.D. GENERATED DRAWING DO NOT MAKE MANUAL REVISIONS TO MASTER.



ISSUE NUMBER

ORIGINAL

| 0.600[15.24] —<br>0.330[8.38]<br>Card Slot |
|--------------------------------------------|
| .160 [4.06] Point of Contact               |
|                                            |
| SECTION A-A                                |

837/887 Series High Temp Card Edge Connector Part Number: 837-018-542-812



**EDAC INC** TORONTO, ONTARIO CANADA

THESE DRAWINGS AND SPECIFICATIONS ARE THE PROPERTY OF EDAC INC.,AND SHALL NOT BE REPRODUCED, OR COPIED OR USED AS THE BASIS FOR THE MANUFACTURE OR SALE OF APPARATUS WITHOUT WRITTEN PERMISSION.

| ACAD REFERENCE NO. 837 ENG MASTE |                  |  |  |
|----------------------------