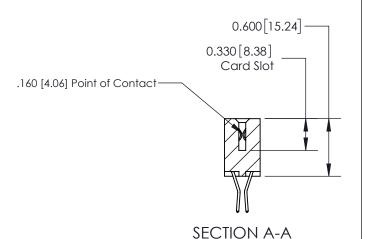

## **Contact Detail**

560-Extender Board Bend (Code 523 Contacts)

.156 [3.96] Contact Spacing x .200 [5.08] Row Spacing

THIS IS A C.A.D. GENERATED DRAWING DO NOT MAKE MANUAL REVISIONS TO MASTER.

ISSUE NUMBER

**See Accompanying Page for:** 

**Contact Bend Details** 

ISSUE NUMBER

ORIGINAL

1

| 837/887 Series High Temp Card Edge Connector<br>Contact Bend Detail |                                                                                                        | ACAD REFERENCE NO. | 837 ENG MASTER   |               |
|---------------------------------------------------------------------|--------------------------------------------------------------------------------------------------------|--------------------|------------------|---------------|
|                                                                     |                                                                                                        | DRAWN: J.LEE       | DATE: OCT. 06/09 |               |
|                                                                     |                                                                                                        | CHECKED:           | DATE:            |               |
| EDAC INC                                                            | THESE DRAWINGS AND SPECIFICATIONS                                                                      | SCALE: NTS         | SHEET            | 2 <b>OF</b> 2 |
| TORONTO, ONTARIO CANADA                                             | ARE THE PROPERTY OF EDAC INC.,AND<br>SHALL NOT BE REPRODUCED,OR COPIED<br>OR USED AS THE BASIS FOR THE | DRAWING NUMBER     | •                | ISSUE         |
| CANADA                                                              | MANUFACTURE OR SALE OF APPARATUS WITHOUT WRITTEN PERMISSION.                                           | 837 Assembly       |                  | 1             |