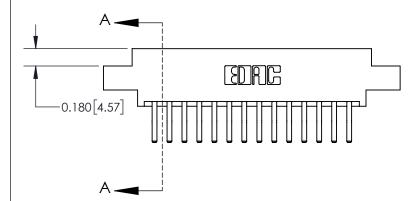

## **Contact Detail**

560-Extender Board Bend (Code 523 Contacts)

.156 [3.96] Contact Spacing x .200 [5.08] Row Spacing

THIS IS A C.A.D. GENERATED DRAWING DO NOT MAKE MANUAL REVISIONS TO MASTER.

ISSUE NUMBER

**See Accompanying Page for:** 

**Contact Bend Details** 

ISSUE NUMBER

ORIGINAL

1

| 837/887 Series High Temp Card Edge Connector<br>Contact Bend Detail |                                                                                                        | ACAD REFERENCE NO. | 837 ENG MASTER   |               |
|---------------------------------------------------------------------|--------------------------------------------------------------------------------------------------------|--------------------|------------------|---------------|
|                                                                     |                                                                                                        | DRAWN: J.LEE       | DATE: OCT. 06/09 |               |
|                                                                     |                                                                                                        | CHECKED:           | DATE:            |               |
| EDAC INC                                                            | THESE DRAWINGS AND SPECIFICATIONS                                                                      | SCALE: NTS         | SHEET            | 2 <b>OF</b> 2 |
| TORONTO, ONTARIO CANADA                                             | ARE THE PROPERTY OF EDAC INC.,AND<br>SHALL NOT BE REPRODUCED,OR COPIED<br>OR USED AS THE BASIS FOR THE | DRAWING NUMBER     | •                | ISSUE         |
| CANADA                                                              | MANUFACTURE OR SALE OF APPARATUS WITHOUT WRITTEN PERMISSION.                                           | 837 Assembly       |                  | 1             |