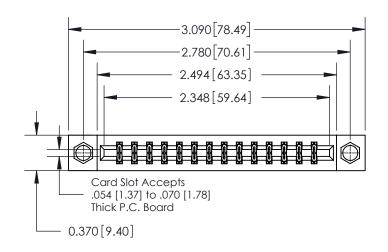

**Mounting Option** 

07-M3-0.5 Metric Threaded Inserts

ORIGINAL

837/887 Series High Temp Card Edge Connector Part Number: 837-028-560-807

YOUR CONNECTION TO QUALITY & SERVICE

**EDAC INC** TORONTO, ONTARIO CANADA

THESE DRAWINGS AND SPECIFICATIONS ARE THE PROPERTY OF EDAC INC.,AND SHALL NOT BE REPRODUCED, OR COPIED OR USED AS THE BASIS FOR THE MANUFACTURE OR SALE OF APPARATUS WITHOUT WRITTEN PERMISSION.