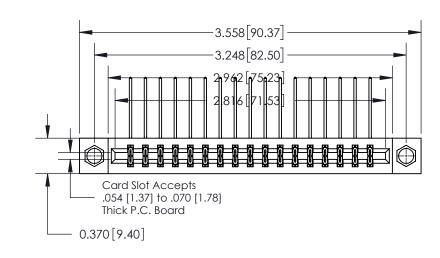

## **Contact Detail**

559-90 Degree Bend (Code 541 Contacts)

.156 [3.96] Contact Spacing x .200 [5.08] Row Spacing

THIS IS A C.A.D. GENERATED DRAWING DO NOT MAKE MANUAL REVISIONS TO MASTER.

ISSUE NUMBER ORIGINAL

0.600 [15.24] 0.330[8.38] Card Slot .160 [4.06] Point of Contact SECTION A-A

**See Accompanying Page for:** 

**Contact Bend Details** 

837/887 Series High Temp Card Edge Connector Part Number: 837-034-559-207