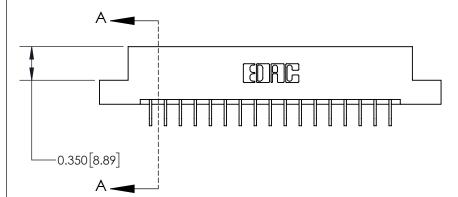

0.600 [15.24] 0.330[8.38] Card Slot .160 [4.06] Point of Contact SECTION A-A

**See Accompanying Page for:** 

**Contact Bend Details** 

837/887 Series High Temp Card Edge Connector Part Number: 837-034-559-207