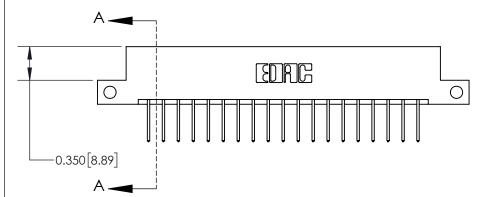

**Mounting Option** 

12-.128 (3.25) Dia. Side Mounting Holes

## **Contact Detail**

523-P.C. Tail .025 Sq.(0.64 Sq.) - Tail LG=.390(9.91)

.156 [3.96] Contact Spacing x .200 [5.08] Row Spacing





THIS IS A C.A.D. GENERATED DRAWING DO NOT MAKE MANUAL REVISIONS TO MASTER.



ISSUE NUMBER

ORIGINAL



837/887 Series High Temp Card Edge Connector Part Number: 837-038-523-212

SDDG CONNECTION

EDAC INC TORONTO, ONTARIO CANADA

THESE DRAWINGS AND SPECIFICATIONS ARE THE PROPERTY OF EDAC INC.,AND SHALL NOT BE REPRODUCED,OR COPIED OR USED AS THE BASIS FOR THE MANUFACTURE OR SALE OF APPARATUS WITHOUT WRITTEN PERMISSION.

| ACAD REFERENCE NO. 837 ENG MASTI |                  |  |  |
|----------------------------------|------------------|--|--|
| DRAWN: J.LEE                     | DATE: OCT. 06/09 |  |  |
| CHECKED:                         | DATE:            |  |  |
| SCALE: NTS                       | SHEET 1 OF 2     |  |  |
| DRAWING NUMBER                   | ISSUE            |  |  |
| 8