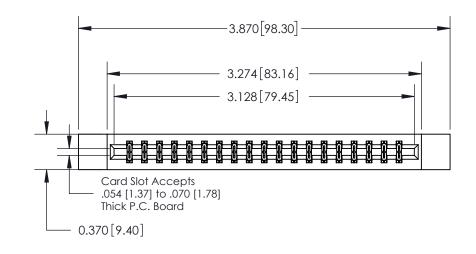

## **Contact Detail**

523-P.C. Tail .025 Sq.(0.64 Sq.) - Tail LG=.390(9.91)

.156 [3.96] Contact Spacing x .200 [5.08] Row Spacing

THIS IS A C.A.D. GENERATED DRAWING DO NOT MAKE MANUAL REVISIONS TO MASTER.