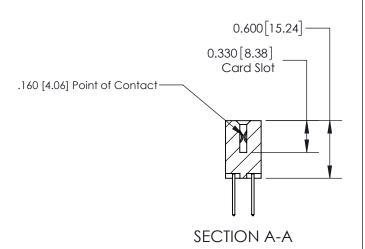

## **Contact Detail**

523-P.C. Tail .025 Sq.(0.64 Sq.) - Tail LG=.390(9.91)

.156 [3.96] Contact Spacing x .200 [5.08] Row Spacing

THIS IS A C.A.D. GENERATED DRAWING DO NOT MAKE MANUAL REVISIONS TO MASTER.