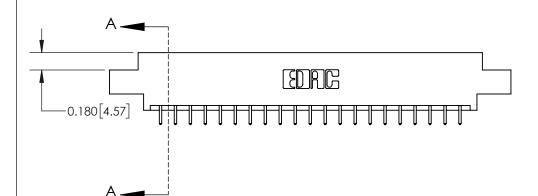

## **Contact Detail**

521-P.C. Tail .025 Sq.(0.64 Sq.) - Tail LG=.150(3.81) .156 [3.96] Contact Spacing x .200 [5.08] Row Spacing

> 4.182 106.22 -3.872[98.35] -3.586 [91.08] 3.440 [87.38] Card Slot Accepts .054 [1.37] to .070 [1.78] Thick P.C. Board 0.370 [9.40]

THIS IS A C.A.D. GENERATED DRAWING DO NOT MAKE MANUAL REVISIONS TO MASTER.

ISSUE NUMBER

ORIGINAL

**See Accompanying Page for:** 

**Contact Bend Details** 

837/887 Series High Temp Card Edge Connector Part Number: 837-042-521-807