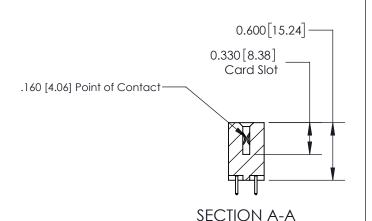

## **Contact Detail**

521-P.C. Tail .025 Sq.(0.64 Sq.) - Tail LG=.150(3.81) .156 [3.96] Contact Spacing x .200 [5.08] Row Spacing

> 4.182 106.22 -3.872[98.35] -3.586 [91.08] 3.440 [87.38] Card Slot Accepts .054 [1.37] to .070 [1.78] Thick P.C. Board 0.370 [9.40]