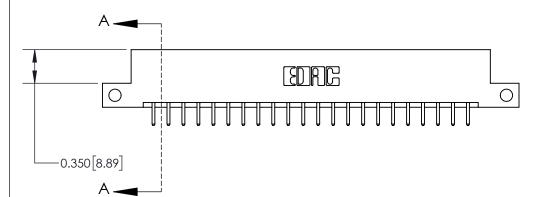

**Mounting Option** 

12-.128 (3.25) Dia. Side Mounting Holes

ISSUE NUMBER

ORIGINAL

1

**See Accompanying Page for:** 

**Contact Bend Details** 

| 837/887 Series High Temp Card Edge Connector |
|----------------------------------------------|
| Part Number: 837-044-520-212                 |