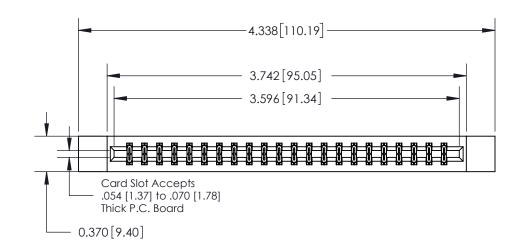

## **Contact Detail**

520-P.C. Tail .030x.018(0.76x0.46) - Tail LG=.175(4.45)

.156 [3.96] Contact Spacing x .200 [5.08] Row Spacing

THIS IS A C.A.D. GENERATED DRAWING DO NOT MAKE MANUAL REVISIONS TO MASTER.

ISSUE NUMBER

ORIGINAL

1

**See Accompanying Page for:** 

**Contact Bend Details** 

| 837/887 Series High Temp Card Edge Connector |
|----------------------------------------------|
| Part Number: 837-044-520-212                 |