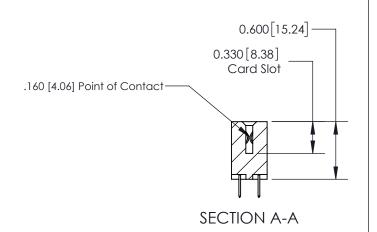

## **Contact Detail**

520-P.C. Tail .030x.018(0.76x0.46) - Tail LG=.175(4.45)

.156 [3.96] Contact Spacing x .200 [5.08] Row Spacing

THIS IS A C.A.D. GENERATED DRAWING DO NOT MAKE MANUAL REVISIONS TO MASTER.

ISSUE NUMBER

ORIGINAL

1

| 837/887 Series High Temp Card Edge Connector<br>Contact Bend Detail                                                                                                                                                                                                     |                                    | ACAD REFERENCE NO. | 837 ENG          | 3 MASTER |
|-------------------------------------------------------------------------------------------------------------------------------------------------------------------------------------------------------------------------------------------------------------------------|------------------------------------|--------------------|------------------|----------|
|                                                                                                                                                                                                                                                                         |                                    | DRAWN: J.LEE       | DATE: OCT. 06/09 |          |
|                                                                                                                                                                                                                                                                         |                                    | CHECKED:           | DATE:            |          |
| EDAC INC TORONTO, ONTARIO CANADA YOUR CONNECTION TO QUALITY & SERVICE  TESE DRAWINGS AND SPECIFICATIONS ARE THE PROPERTY OF EDAC INC., AND SHALL NOT BE REPRODUCED, OR COPIED OR USED AS THE BASIS FOR THE MANUFACTURE OR SALE OF APPARATUS WITHOUT WRITTEN PERMISSION. | SCALE: NTS                         | SHEET              | 2 <b>OF</b> 2    |          |
|                                                                                                                                                                                                                                                                         | SHALL NOT BE REPRODUCED, OR COPIED | DRAWING NUMBER     | •                | ISSUE    |
|                                                                                                                                                                                                                                                                         |                                    | 837 Assembly       |                  | 1        |