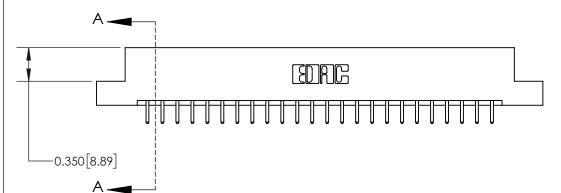

**Mounting Option** 

02-.128 (3.25) Dia. Mounting Holes

## **Contact Detail**

520-P.C. Tail .030x.018(0.76x0.46) - Tail LG=.175(4.45)

.156 [3.96] Contact Spacing x .200 [5.08] Row Spacing





THIS IS A C.A.D. GENERATED DRAWING DO NOT MAKE MANUAL REVISIONS TO MASTER.



ISSUE NUMBER

ORIGINAL



**See Accompanying Page for:** 

**Contact Bend Details** 

837/887 Series High Temp Card Edge Connector Part Number: 837-048-520-202

YOUR CONNECTION TO QUALITY & SERVICE

**EDAC INC** TORONTO, ONTARIO CANADA

THESE DRAWINGS AND SPECIFICATIONS ARE THE PROPERTY OF EDAC INC.,AND SHALL NOT BE REPRODUCED, OR COPIED OR USED AS THE BASIS FOR THE MANUFACTURE OR SALE OF APPARATUS WITHOUT WRITTEN PERMISSION.

| ACAD REFERENCE NO. | 837 ENG MASTER   |  |  |
|--------------------|------------------|--|--|
| DRAWN: J.LEE       | DATE: OCT. 06/09 |  |  |
| CHECKED:           | DATE:            |  |  |
| SCALE: NTS         | SHEET 1 OF 2     |  |  |
| DRAWING NUMBER     | ISSUE            |  |  |
|