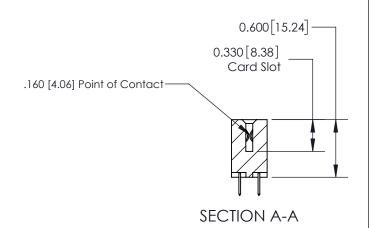

## **Contact Detail**

520-P.C. Tail .030x.018(0.76x0.46) - Tail LG=.175(4.45)

.156 [3.96] Contact Spacing x .200 [5.08] Row Spacing

THIS IS A C.A.D. GENERATED DRAWING DO NOT MAKE MANUAL REVISIONS TO MASTER.