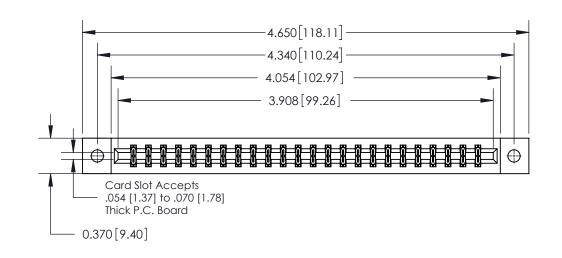

**Mounting Option** 

02-.128 (3.25) Dia. Mounting Holes

## **Contact Detail**

520-P.C. Tail .030x.018(0.76x0.46) - Tail LG=.175(4.45)

.156 [3.96] Contact Spacing x .200 [5.08] Row Spacing





THIS IS A C.A.D. GENERATED DRAWING DO NOT MAKE MANUAL REVISIONS TO MASTER.



ISSUE NUMBER

ORIGINAL



**See Accompanying Page for:** 

**Contact Bend Details** 

837/887 Series High Temp Card Edge Connector Part Number: 837-048-520-202

YOUR CONNECTION TO QUALITY & SERVICE

**EDAC INC** TORONTO, ONTARIO CANADA

THESE DRAWINGS AND SPECIFICATIONS ARE THE PROPERTY OF EDAC INC.,AND SHALL NOT BE REPRODUCED, OR COPIED OR USED AS THE BASIS FOR THE MANUFACTURE OR SALE OF APPARATUS WITHOUT WRITTEN PERMISSION.

| ACAD REFERENCE NO. | 837 ENG MASTER   |  |  |
|--------------------|------------------|--|--|
| DRAWN: J.LEE       | DATE: OCT. 06/09 |  |  |
| CHECKED:           | DATE:            |  |  |
| SCALE: NTS         | SHEET 1 OF 2     |  |  |
| DRAWING NUMBER     | ISSUE            |  |  |