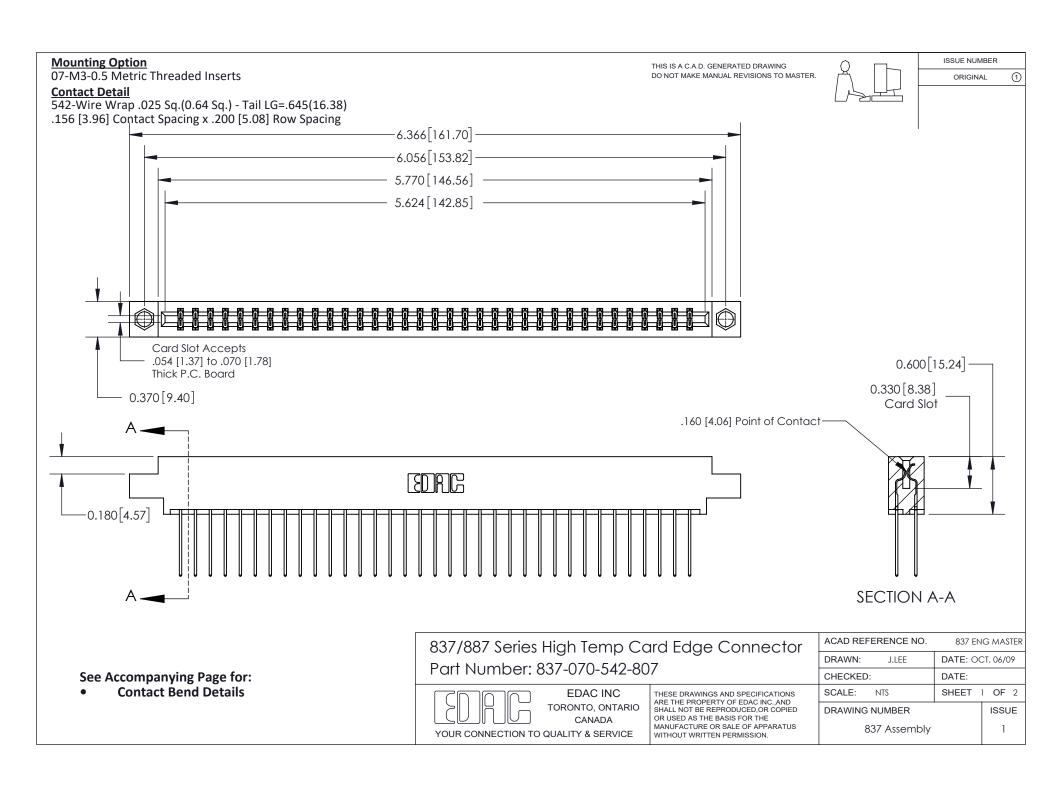

ISSUE NUMBER

ORIGINAL

1

| 837/887 Series High Temp Card Edge Connector<br>Contact Bend Detail   |                                                                                                                                                                                                  | ACAD REFERENCE NO. 837 EN |                  | 3 MASTER      |
|-----------------------------------------------------------------------|--------------------------------------------------------------------------------------------------------------------------------------------------------------------------------------------------|---------------------------|------------------|---------------|
|                                                                       |                                                                                                                                                                                                  | DRAWN: J.LEE              | DATE: OCT. 06/09 |               |
|                                                                       |                                                                                                                                                                                                  | CHECKED:                  | DATE:            |               |
| EDAC INC TORONTO, ONTARIO CANADA YOUR CONNECTION TO QUALITY & SERVICE | THESE DRAWINGS AND SPECIFICATIONS ARE THE PROPERTY OF EDAC INC.,AND SHALL NOT BE REPRODUCED, OR COPIED OR USED AS THE BASIS FOR THE MANUFACTURE OR SALE OF APPARATUS WITHOUT WRITTEN PERMISSION. | SCALE: NTS                | SHEET            | 2 <b>OF</b> 2 |
|                                                                       |                                                                                                                                                                                                  | DRAWING NUMBER            | •                | ISSUE         |
|                                                                       |                                                                                                                                                                                                  | 837 Assembly              |                  | 1             |