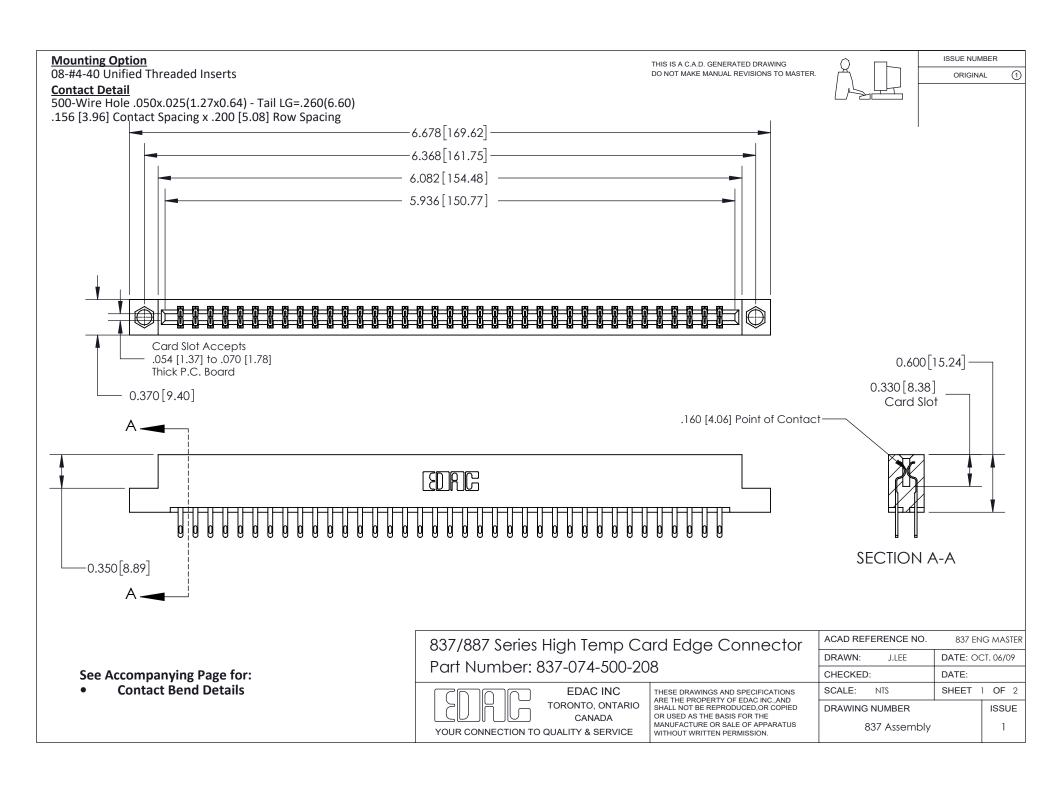

ISSUE NUMBER

ORIGINAL

1

| 837/887 Series High Temp Card Edge Connector<br>Contact Bend Detail |                                                                                                                                                                                                   | ACAD REFERENCE NO. 837 EN |                  | 3 MASTER      |
|---------------------------------------------------------------------|---------------------------------------------------------------------------------------------------------------------------------------------------------------------------------------------------|---------------------------|------------------|---------------|
|                                                                     |                                                                                                                                                                                                   | DRAWN: J.LEE              | DATE: OCT. 06/09 |               |
|                                                                     |                                                                                                                                                                                                   | CHECKED:                  | DATE:            |               |
| TORONTO, ONTARIO                                                    | THESE DRAWINGS AND SPECIFICATIONS ARE THE PROPERTY OF EDAC INC., AND SHALL NOT BE REPRODUCED, OR COPIED OR USED AS THE BASIS FOR THE MANUFACTURE OR SALE OF APPARATUS WITHOUT WRITTEN PERMISSION. | SCALE: NTS                | SHEET            | 2 <b>OF</b> 2 |
|                                                                     |                                                                                                                                                                                                   | DRAWING NUMBER            | •                | ISSUE         |
| YOUR CONNECTION TO QUALITY & SERVICE                                |                                                                                                                                                                                                   | 837 Assembly              |                  | 1             |