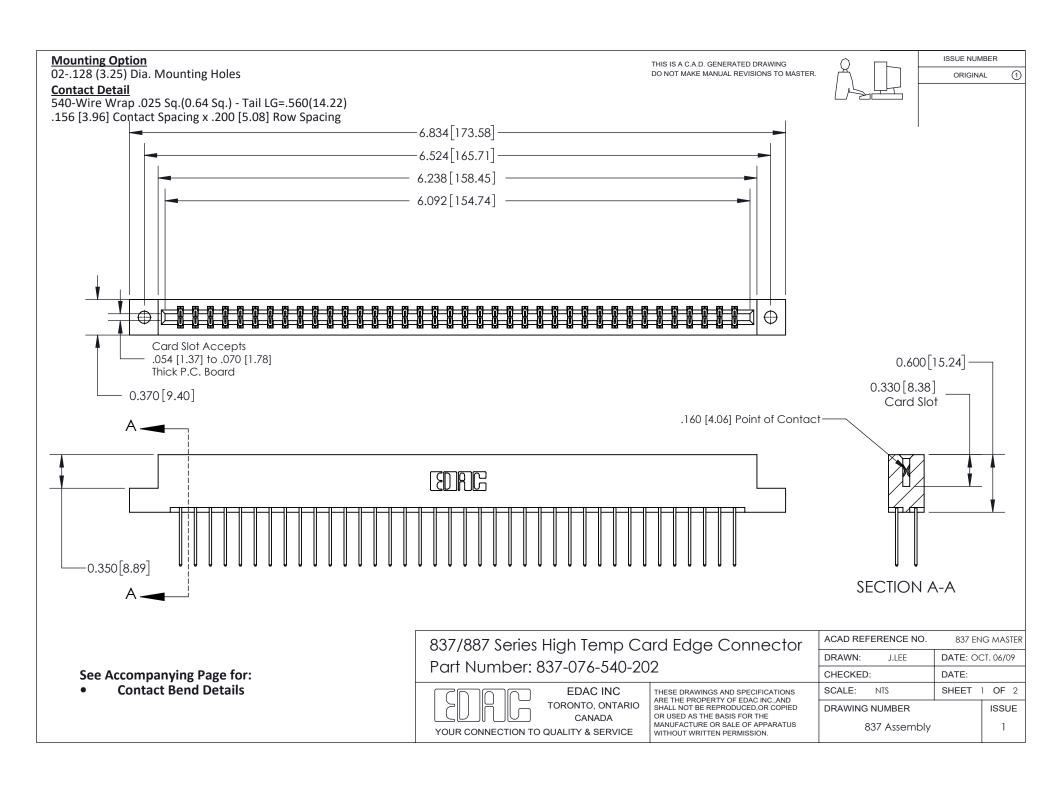

ISSUE NUMBER

ORIGINAL

1

| 837/887 Series High Temp Card Edge Connector<br>Contact Bend Detail   |                                                                                                                                                                                                  | ACAD REFERENCE NO. 837 EN |                  | 3 MASTER      |
|-----------------------------------------------------------------------|--------------------------------------------------------------------------------------------------------------------------------------------------------------------------------------------------|---------------------------|------------------|---------------|
|                                                                       |                                                                                                                                                                                                  | DRAWN: J.LEE              | DATE: OCT. 06/09 |               |
|                                                                       |                                                                                                                                                                                                  | CHECKED:                  | DATE:            |               |
| EDAC INC TORONTO, ONTARIO CANADA YOUR CONNECTION TO QUALITY & SERVICE | THESE DRAWINGS AND SPECIFICATIONS ARE THE PROPERTY OF EDAC INC.,AND SHALL NOT BE REPRODUCED, OR COPIED OR USED AS THE BASIS FOR THE MANUFACTURE OR SALE OF APPARATUS WITHOUT WRITTEN PERMISSION. | SCALE: NTS                | SHEET            | 2 <b>OF</b> 2 |
|                                                                       |                                                                                                                                                                                                  | DRAWING NUMBER            | •                | ISSUE         |
|                                                                       |                                                                                                                                                                                                  | 837 Assembly              |                  | 1             |