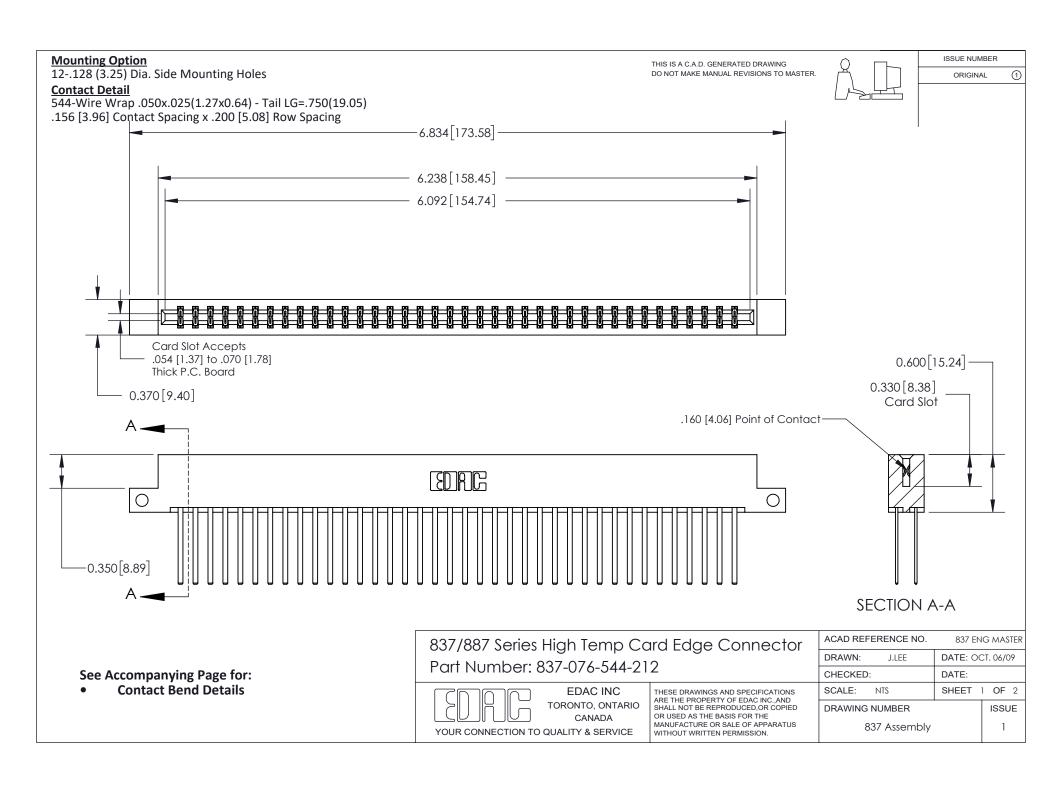

ISSUE NUMBER

ORIGINAL

1

| 837/887 Series High Temp Card Edge Connector<br>Contact Bend Detail |                                                                                                                                                                                                   | ACAD REFERENCE NO. 837 EN |                  | 3 MASTER      |
|---------------------------------------------------------------------|---------------------------------------------------------------------------------------------------------------------------------------------------------------------------------------------------|---------------------------|------------------|---------------|
|                                                                     |                                                                                                                                                                                                   | DRAWN: J.LEE              | DATE: OCT. 06/09 |               |
|                                                                     |                                                                                                                                                                                                   | CHECKED:                  | DATE:            |               |
| TORONTO, ONTARIO                                                    | THESE DRAWINGS AND SPECIFICATIONS ARE THE PROPERTY OF EDAC INC., AND SHALL NOT BE REPRODUCED, OR COPIED OR USED AS THE BASIS FOR THE MANUFACTURE OR SALE OF APPARATUS WITHOUT WRITTEN PERMISSION. | SCALE: NTS                | SHEET            | 2 <b>OF</b> 2 |
|                                                                     |                                                                                                                                                                                                   | DRAWING NUMBER            | •                | ISSUE         |
| YOUR CONNECTION TO QUALITY & SERVICE                                |                                                                                                                                                                                                   | 837 Assembly              |                  | 1             |