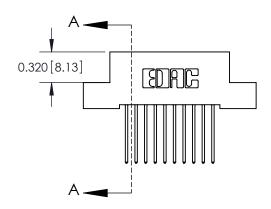

J.LEE DATE: OCT. 06/09 SHEET 1 OF 3

**SECTION A-A** 

842 Assembly

842 ENG MASTER

THIS IS A C.A.D. GENERATED DRAWING DO NOT MAKE MANUAL REVISIONS TO MASTER

ORIGINAL (1)

| 842/892 Series High Temp Card Edge Connector<br>Contact Bend Detail |                                                                                                 | ACAD REFERENCE NO. 842 ENG MASTER |             |                  |        |
|---------------------------------------------------------------------|-------------------------------------------------------------------------------------------------|-----------------------------------|-------------|------------------|--------|
|                                                                     |                                                                                                 | DRAWN:                            | J.LEE       | DATE: OCT. 06/09 |        |
|                                                                     |                                                                                                 | CHECKED:                          |             | DATE:            |        |
| EDAC INC                                                            | THESE DRAWINGS AND SPECIFICATIONS ARE THE PROPERTY OF EDAC INCAND                               | SCALE:                            | NTS         | SHEET :          | 2 OF 3 |
| TORONTO, ONTARIO                                                    | SHALL NOT BE REPRODUCED,OR COPIED OR USED AS THE BASIS FOR THE MANUFACTURE OR SALE OF APPARATUS | DRAWING                           | NUMBER      |                  | ISSUE  |
| YOUR CONNECTION TO QUALITY & SERVICE                                |                                                                                                 | 8                                 | 42 Assembly |                  | 1      |