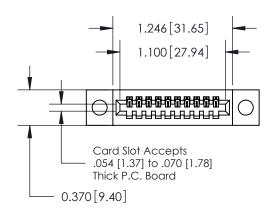

## **See Accompanying Pages for:**

- **Contact Bend Details**
- **Mounting Options**

.240 [6.10] Point of Contact-

842/892 Series High Temp Card Edge Connector Part Number: 842-010-540-104

YOUR CONNECTION TO QUALITY & SERVICE