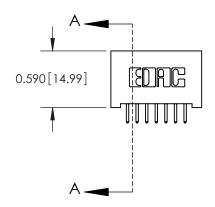

## **See Accompanying Pages for:**

- **Contact Bend Details**
- **Mounting Options**

.240 [6.10] Point of Contact-

YOUR CONNECTION TO QUALITY & SERVICE

J.LEE DATE: OCT. 06/09 SHEET 1 OF 3 NTS

SECTION A-A

842 Assembly