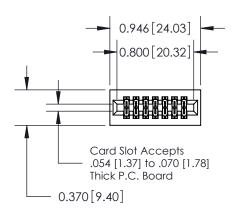

## **Contact Detail**

521-P.C. Tail .025 Sq.(0.64 Sq.) - Tail LG=.160(4.06) .100 [2.54] Contact Spacing x .200 [5.08] Row Spacing

## **See Accompanying Pages for:**

- **Contact Bend Details**
- **Mounting Options**

.240 [6.10] Point of Contact-

YOUR CONNECTION TO QUALITY & SERVICE

J.LEE DATE: OCT. 06/09 SHEET 1 OF 3 NTS

SECTION A-A

842 Assembly