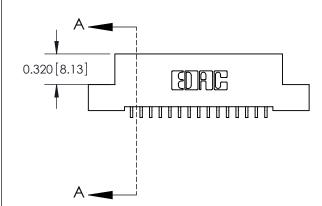

YOUR CONNECTION TO QUALITY & SERVICE

CANADA

Part Number: 842-015-559-104

842 ENG MASTER J.LEE DATE: OCT. 06/09 SHEET 1 OF 3

842 Assembly

SECTION A-A

THIS IS A C.A.D. GENERATED DRAWING DO NOT MAKE MANUAL REVISIONS TO MASTER.