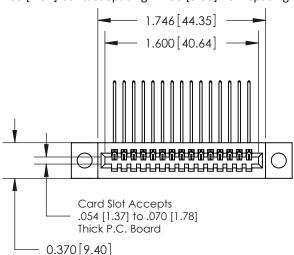

YOUR CONNECTION TO QUALITY & SERVICE

CANADA

Part Number: 842-015-559-104

842 ENG MASTER J.LEE DATE: OCT. 06/09 SHEET 1 OF 3

842 Assembly

SECTION A-A

THIS IS A C.A.D. GENERATED DRAWING DO NOT MAKE MANUAL REVISIONS TO MASTER.