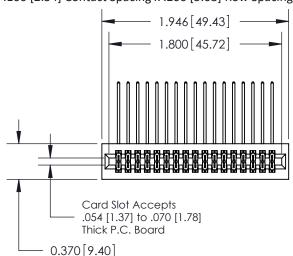

## **Contact Detail**

559-90 Degree Bend (Code 541 Contacts)

.100 [2.54] Contact Spacing x .200 [5.08] Row Spacing

**See Accompanying Pages for:** 

- **Contact Bend Details**
- **Mounting Options**

.240 [6.10] Point of Contact-

842/892 Series High Temp Card Edge Connector Part Number: 842-034-559-201

YOUR CONNECTION TO QUALITY & SERVICE

842 ENG MASTER J.LEE DATE: OCT. 06/09 NTS SHEET 1 OF 3

842 Assembly

SECTION A-A

THIS IS A C.A.D. GENERATED DRAWING DO NOT MAKE MANUAL REVISIONS TO MASTER