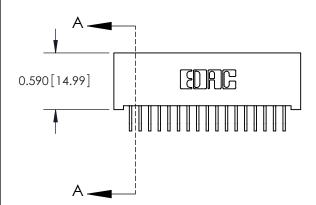

THIS IS A C.A.D. GENERATED DRAWING DO NOT MAKE MANUAL REVISIONS TO MASTER

ISSUE NUMBER

ORIGINAL

1

| 842/892 Series High Temp Card Edge Co<br>Mounting Options  | DRAWN: J.LEE DATE: OCT. 06/09  CHECKED: DATE: |
|------------------------------------------------------------|-----------------------------------------------|
| EDAC INC THESE DRAWINGS AND S ARE THE PROPERTY OF          |                                               |
|                                                            | DUCED,OR COPIED DRAWING NUMBER ISSUE          |
| YOUR CONNECTION TO QUALITY & SERVICE WITHOUT WRITTEN PERMI |                                               |