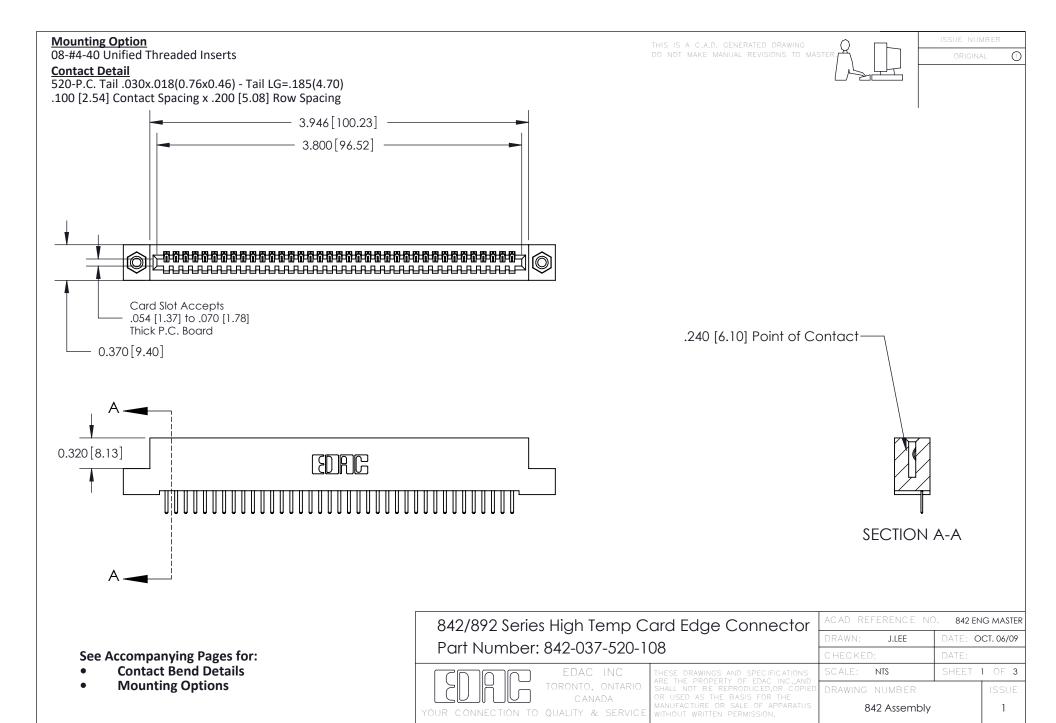

THIS IS A C.A.D. GENERATED DRAWING DO NOT MAKE MANUAL REVISIONS TO MASTER

ORIGINAL (1)



| 842/892 Series High Temp Card Edge Connector<br>Contact Bend Detail |                                                                                                 | ACAD REFERENCE NO. 842 ENG MASTER |             |                  |        |
|---------------------------------------------------------------------|-------------------------------------------------------------------------------------------------|-----------------------------------|-------------|------------------|--------|
|                                                                     |                                                                                                 | DRAWN:                            | J.LEE