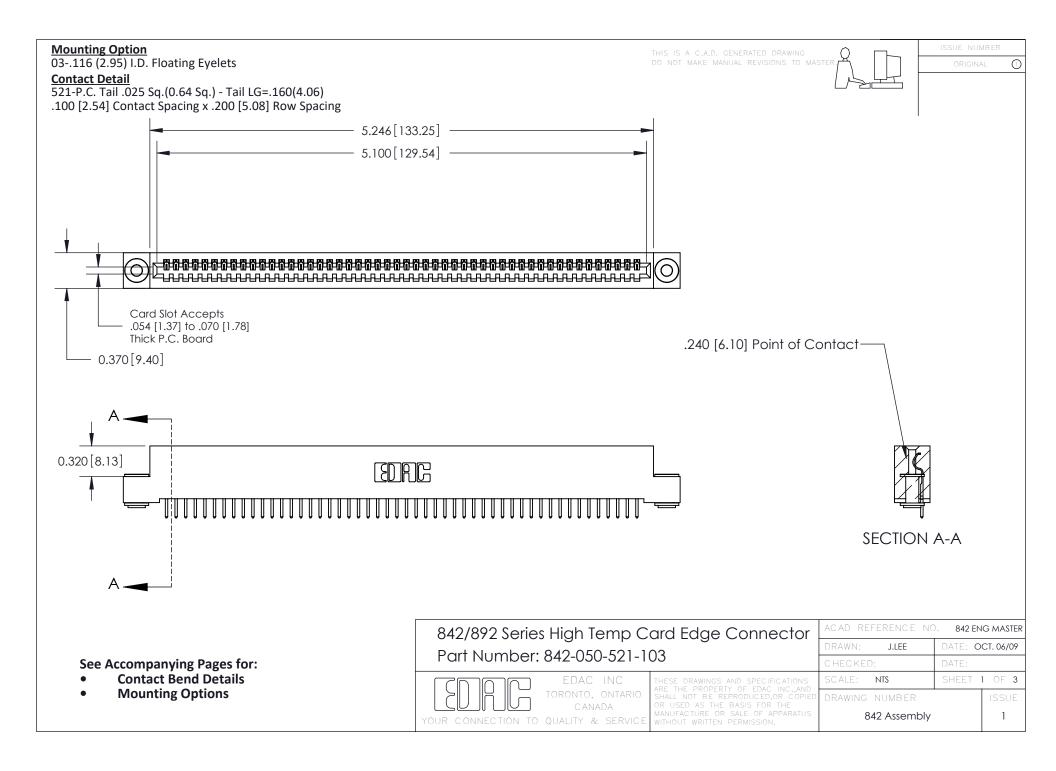

THIS IS A C.A.D. GENERATED DRAWING DO NOT MAKE MANUAL REVISIONS TO MASTER

ORIGINAL (1)



| 842/892 Series High Temp Card Edge Connector<br>Contact Bend Detail |                                                                                                  | ACAD REFERENCE NO. 842 ENG MASTER |             |                  |        |
|---------------------------------------------------------------------|--------------------------------------------------------------------------------------------------|-----------------------------------|-------------|------------------|--------|
|                                                                     |                                                                                                  | DRAWN:                            | J.