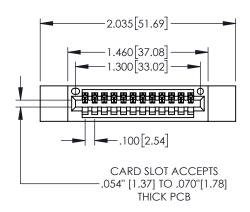

845/895 SERIES HIGH TEMP CARD EDGE CONNECTOR PART NUMBER: 845-012-525-612

| ACAD REFERENCE NO   | . 845-ENG        | -MASTER  |
|---------------------|------------------|----------|
| DRAWN: R.STA.MONICA | DATE: <b>MAY</b> | .16/2017 |
| CHECKED:            | DATE:            |          |
| SCALE: 1:1          | SHEET 1          | OF 2     |
| DRAWING NUMBER      |                  | ISSUE    |
| 845-ENG-MASTER      |                  | 1        |