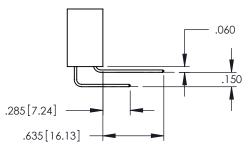

-|-------------------------|------------------------|--|
|             | .33(<br>CAF             | .370[9.40]             |  |
|             | <b>1</b>                |                        |  |
|             |                         | .160[4.06]<br>POINT OF |  |
| .200[5.08]— |                         | CONTACT                |  |

845/895 SERIES HIGH TEMP CARD EDGE CONNECTOR PART NUMBER: 845-012-525-612



| ACAD REFERENCE NO   | . 845-ENG        | -MASTER  |
|---------------------|------------------|----------|
| DRAWN: R.STA.MONICA | DATE: <b>MAY</b> | .16/2017 |
| CHECKED:            | DATE:            |          |
| SCALE: 1:1          | SHEET 1          | OF 2     |
| DRAWING NUMBER      |                  | ISSUE    |
| 845-ENG-MASTER      |                  | 1        |











## **Contact Code 558**

## **Contact Code 559**

## **Contact Code 560**

INSULATOR MATERIAL: THERMOPLASTIC POLYESTER, UL 94V-0 DAP MATERIAL AVAILABLE UPON REQUEST

CONTACT MATERIAL; COPPER ALLOY CONTACT PLATING: GOLD ON THE MATING AREA, TIN PLATING ON THE CONTACT TAILS, NICKEL UNDERPLATE

845/895 SERIES HIGH TEMP CARD EDGE CONNECTOR CONTACT CODE 555,556,558,559,560 DIMENSIONS

YOUR CONNECTION TO QUALITY & SERVICE

|         | ACAD REFERENCE N    | 0. 845-ENG-MASTER |
|---------|---------------------|-------------------|
|         | DRAWN: R.STA.MONICA | DATE:MAY.16/2017  |
|         | CHECKED:            | DATE:             |
| D<br>ED | SCALE: 1:1          | SHEET 2 OF 2      |
|         | DRAWING NUMBER      | ISSUE             |

845-ENG-MASTER