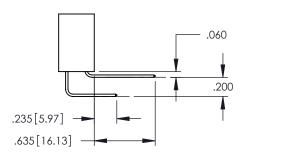

---|-------------------------|------------------------|--|
|             | .33(<br>CAF             | .370[9.40]             |  |
|             | <b>1</b>                |                        |  |
|             |                         | .160[4.06]<br>POINT OF |  |
| .200[5.08]— |                         | CONTACT                |  |

845/895 SERIES HIGH TEMP CARD EDGE CONNECTOR PART NUMBER: 845-012-525-612



| ACAD REFERENCE NO   | . 845-ENG        | -MASTER  |
|---------------------|------------------|----------|
| DRAWN: R.STA.MONICA | DATE: <b>MAY</b> | .16/2017 |
| CHECKED:            | DATE:            |          |
| SCALE: 1:1          | SHEET 1          | OF 2     |
| DRAWING NUMBER      |                  | ISSUE    |
| 845-ENG-MASTER      |                  | 1        |











## **Contact Code 558**

## **Contact Code 559**

## **Contact Code 560**

INSULATOR MATERIAL: THERMOPLASTIC POLYESTER, UL 94V-0 DAP MATERIAL AVAILABLE UPON REQUEST

CONTACT MATERIAL; COPPER ALLOY CONTACT PLATING: GOLD ON THE MATING AREA, TIN PLATING ON THE CONTACT TAILS, NICKEL UNDERPLATE

845/895 SERIES HIGH TEMP CARD EDGE CONNECTOR CONTACT CODE 555,556,558,559,560 DIMENSIONS

YOUR CONNECTION TO QUALITY & SERVICE

|         | ACAD REFERENCE N    | 0. 845-ENG-MASTER |
|---------|---------------------|-------------------|
|         | DRAWN: R.STA.MONICA | DATE:MAY.16/2017  |
|         | CHECKED:            | DATE:             |
| D<br>ED | SCALE: 1:1          | SHEET 2 OF 2      |
|         | DRAWING NUMBER      | ISSUE             |

845-ENG-MASTER