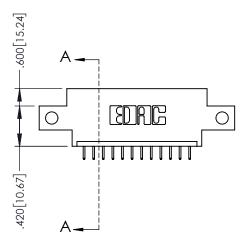

845/895 SERIES HIGH TEMP CARD EDGE CONNECTOR PART NUMBER: 845-012-525-612

| ACAD REFERENCE NO   | . 845-ENG        | -MASTER  |
|---------------------|------------------|----------|
| DRAWN: R.STA.MONICA | DATE: <b>MAY</b> | .16/2017 |
| CHECKED:            | DATE:            |          |
| SCALE: 1:1          | SHEET 1          | OF 2     |
| DRAWING NUMBER      |                  | ISSUE    |
| 845-ENG-MASTER      |                  | 1        |