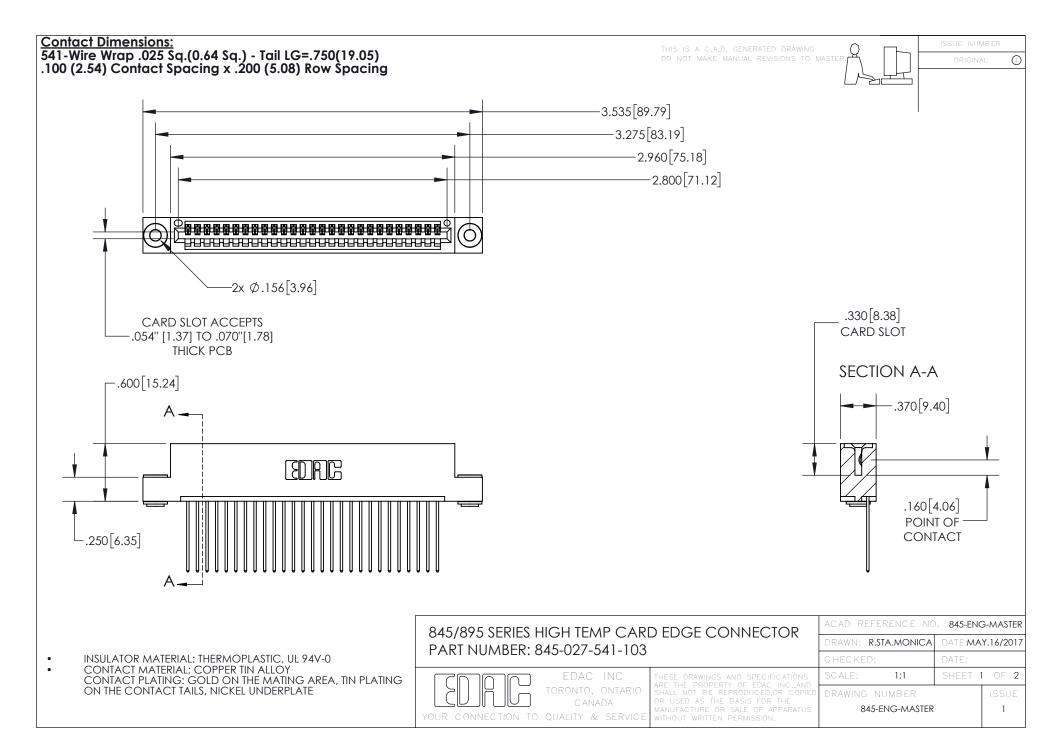

- INSULATOR MATERIAL: THERMOPLASTIC POLYESTER, UL 94V-0 DAP MATERIAL AVAILABLE UPON REQUEST
- CONTACT MATERIAL; COPPER ALLOY

CONTACT PLATING: GOLD ON THE MATING AREA, TIN PLATING ON THE CONTACT TAILS, NICKEL UNDERPLATE