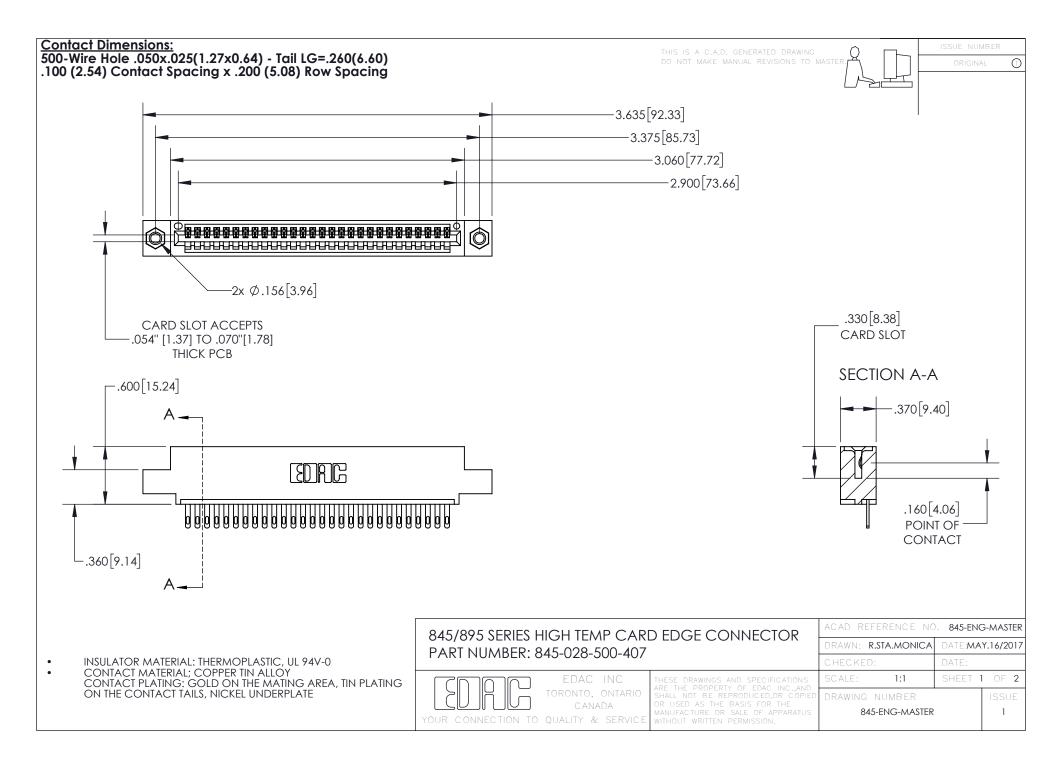

- INSULATOR MATERIAL: THERMOPLASTIC POLYESTER, UL 94V-0 DAP MATERIAL AVAILABLE UPON REQUEST
- CONTACT MATERIAL; COPPER ALLOY

CONTACT PLATING: GOLD ON THE MATING AREA, TIN PLATING ON THE CONTACT TAILS, NICKEL UNDERPLATE