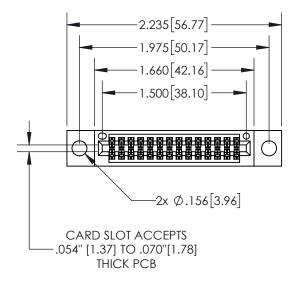

## **Contact Dimensions:** 544-Wire Wrap .050x.025(1.27x0.64) - Tail LG=.750(19.05) .100 (2.54) Contact Spacing x .200 (5.08) Row Spacing

- 845/895 SERIES HIGH TEMP CARD EDGE CONNECTOR PART NUMBER: 845-028-544-804
- YOUR CONNECTION TO QUALITY & SERVICE

|        | .330[8.38]<br>CARD SLOT           |  |  |
|--------|-----------------------------------|--|--|
| SECTIO | SECTION A-A                       |  |  |
| -      | .370[9.40]                        |  |  |
|        | <u> </u>                          |  |  |
|        | .160[4.06]<br>POINT OF<br>CONTACT |  |  |