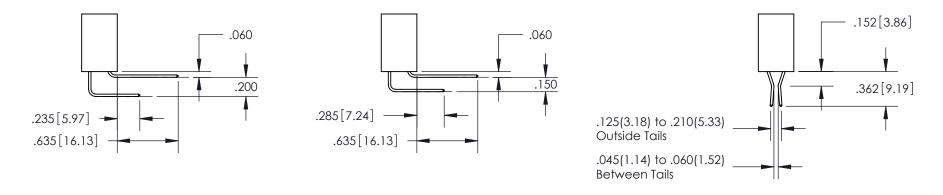

## 845/895 SERIES HIGH TEMP CARD EDGE CONNECTOR CONTACT CODE 555,556,558,559,560 DIMENSIONS

YOUR CONNECTION TO QUALITY & SERVICE

Contact Code 559

|   | ACAD REFERENCE NO. 845-ENG-MASTER |                  |  |  |
|---|-----------------------------------|------------------|--|--|
|   | DRAWN: R.STA.MONICA               | DATE:MAY.16/2017 |  |  |
|   | CHECKED:                          | DATE:            |  |  |
|   | SCALE: 1:1                        | SHEET 2 OF 2     |  |  |
| D | DRAWING NUMBER                    | ISSUE            |  |  |

**Contact Code 560** 

845-ENG-MASTER