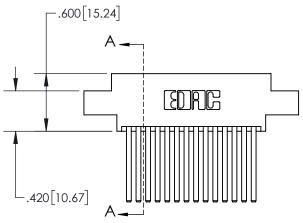

## **Contact Dimensions:** 544-Wire Wrap .050x.025(1.27x0.64) - Tail LG=.750(19.05) .100 (2.54) Contact Spacing x .200 (5.08) Row Spacing

- 845/895 SERIES HIGH TEMP CARD EDGE CONNECTOR PART NUMBER: 845-028-544-804
- YOUR CONNECTION TO QUALITY & SERVICE