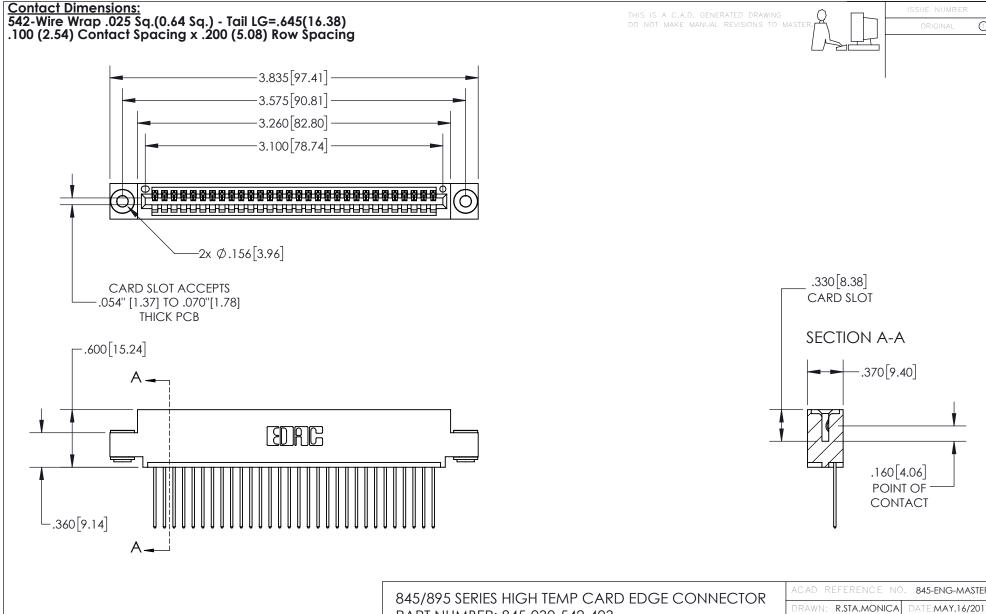

INSULATOR MATERIAL: THERMOPLASTIC, UL 94V-0

CONTACT MATERIAL; COPPER TIN ALLOY
CONTACT PLATING: GOLD ON THE MATING AREA, TIN PLATING
ON THE CONTACT TAILS, NICKEL UNDERPLATE

PART NUMBER: 845-030-542-403

YOUR CONNECTION TO QUALITY & SERVICE