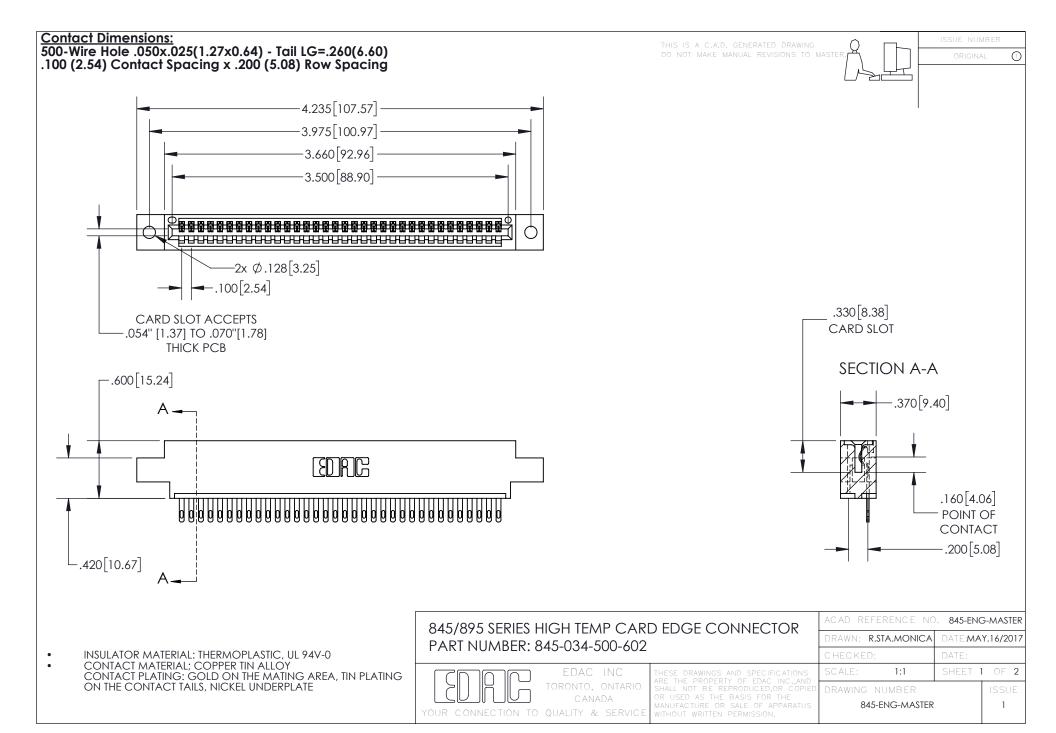

INSULATOR MATERIAL: THERMOPLASTIC POLYESTER, UL 94V-0 DAP MATERIAL AVAILABLE UPON REQUEST

**Contact Code 558** 

CONTACT MATERIAL; COPPER ALLOY CONTACT PLATING: GOLD ON THE MATING AREA, TIN PLATING ON THE CONTACT TAILS, NICKEL UNDERPLATE

## 845/895 SERIES HIGH TEMP CARD EDGE CONNECTOR CONTACT CODE 555,556,558,559,560 DIMENSIONS

YOUR CONNECTION TO QUALITY & SERVICE

Contact Code 559

|   | ACAD REFERENCE NO. 845-ENG-MASTER |                  |  |
|---|-----------------------------------|------------------|--|
|   | DRAWN: R.STA.MONICA               | DATE:MAY.16/2017 |  |
|   | CHECKED:                          | DATE:            |  |
|   | SCALE: 1:1                        | SHEET 2 OF 2     |  |
| D | DRAWING NUMBER                    | ISSUE            |  |

Contact Code 560

845-ENG-MASTER