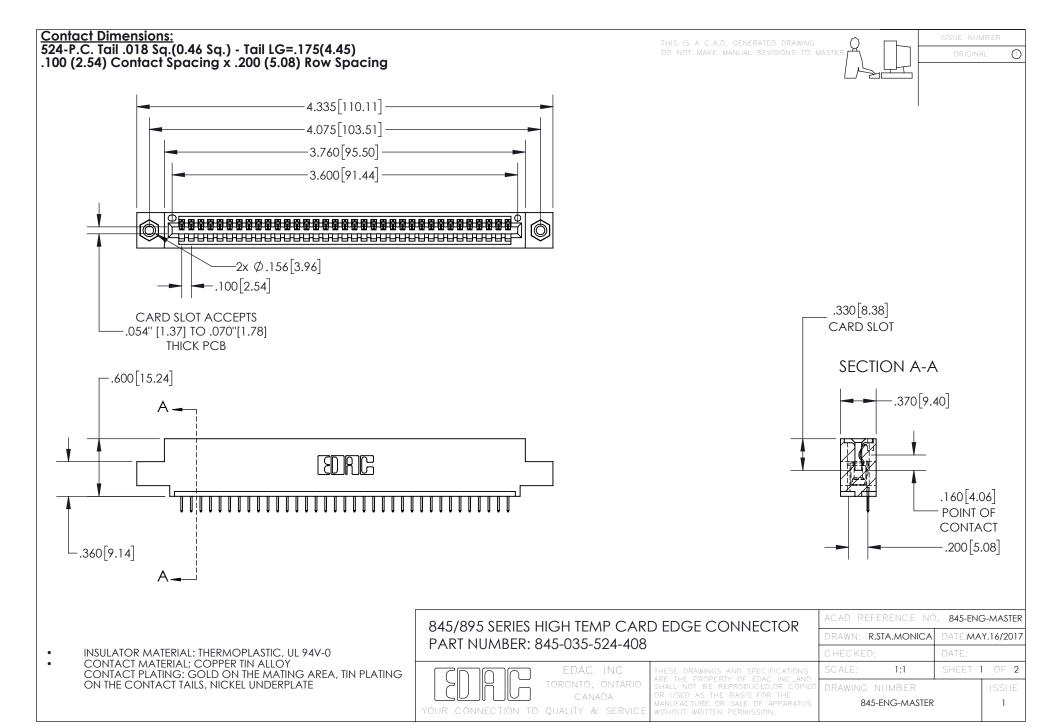

INSULATOR MATERIAL: THERMOPLASTIC POLYESTER, UL 94V-0 DAP MATERIAL AVAILABLE UPON REQUEST

**Contact Code 558** 

CONTACT MATERIAL; COPPER ALLOY CONTACT PLATING: GOLD ON THE MATING AREA, TIN PLATING ON THE CONTACT TAILS, NICKEL UNDERPLATE

## 845/895 SERIES HIGH TEMP CARD EDGE CONNECTOR CONTACT CODE 555,556,558,559,560 DIMENSIONS

YOUR CONNECTION TO QUALITY & SERVICE

Contact Code 559

|   | ACAD REFERENCE NO. 845-ENG-MASTER |                  |  |
|---|-----------------------------------|------------------|--|
|   | DRAWN: R.STA.MONICA               | DATE:MAY.16/2017 |  |
|   | CHECKED:                          | DATE:            |  |
|   | SCALE: 1:1                        | SHEET 2 OF 2     |  |
| D | DRAWING NUMBER                    | ISSUE            |  |

Contact Code 560

845-ENG-MASTER