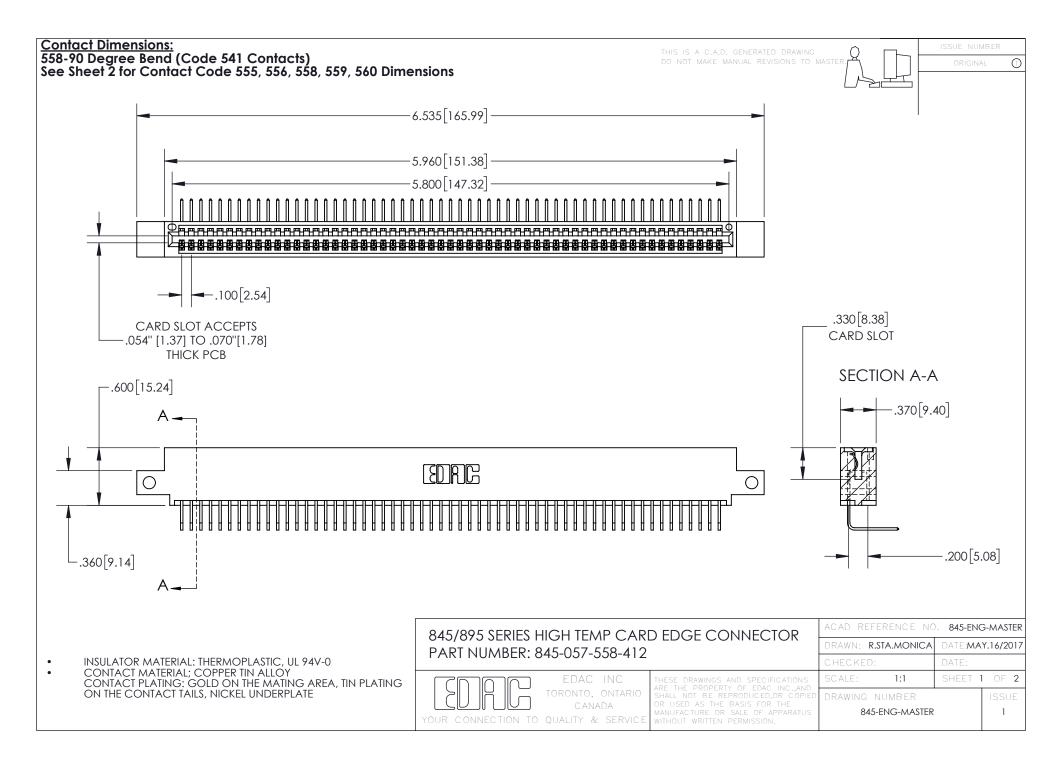

INSULATOR MATERIAL: THERMOPLASTIC POLYESTER, UL 94V-0 DAP MATERIAL AVAILABLE UPON REQUEST

**Contact Code 558** 

CONTACT MATERIAL; COPPER ALLOY CONTACT PLATING: GOLD ON THE MATING AREA, TIN PLATING ON THE CONTACT TAILS, NICKEL UNDERPLATE