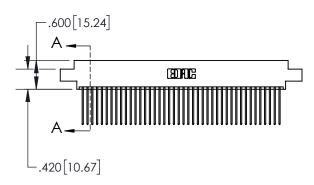

1

|             | .330[8.38]<br>CARD SLOT |  |  |
|-------------|-------------------------|--|--|
| -           | .370[9.40]              |  |  |
|             | SECTION A-A             |  |  |
|             |                         |  |  |
| 150 [2 91]  | .160[4.06]<br>POINT OF  |  |  |
| .150 [3.81] | CONTACT                 |  |  |
| Ť           |                         |  |  |
| <b>→</b>    | <b>─</b> .200 [5.08]    |  |  |