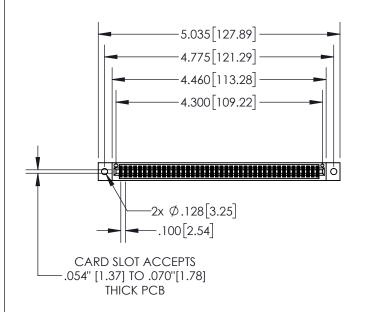

## 845/895 SERIES HIGH TEMP CARD EDGE CONNECTOR CONTACT CODE 555,556,558,559,560 DIMENSIONS

YOUR CONNECTION TO QUALITY & SERVICE

|   | ACAD REFERENCE NO. 845-ENG-MASTER |                  |  |  |  |
|---|-----------------------------------|------------------|--|--|--|
|   | DRAWN: R.STA.MONICA               | DATE:MAY.16/2017 |  |  |  |
|   | CHECKED:                          | DATE:            |  |  |  |
|   | SCALE: 1:1                        | SHEET 2 OF 2     |  |  |  |
| D | DRAWING NUMBER                    | ISSUE            |  |  |  |