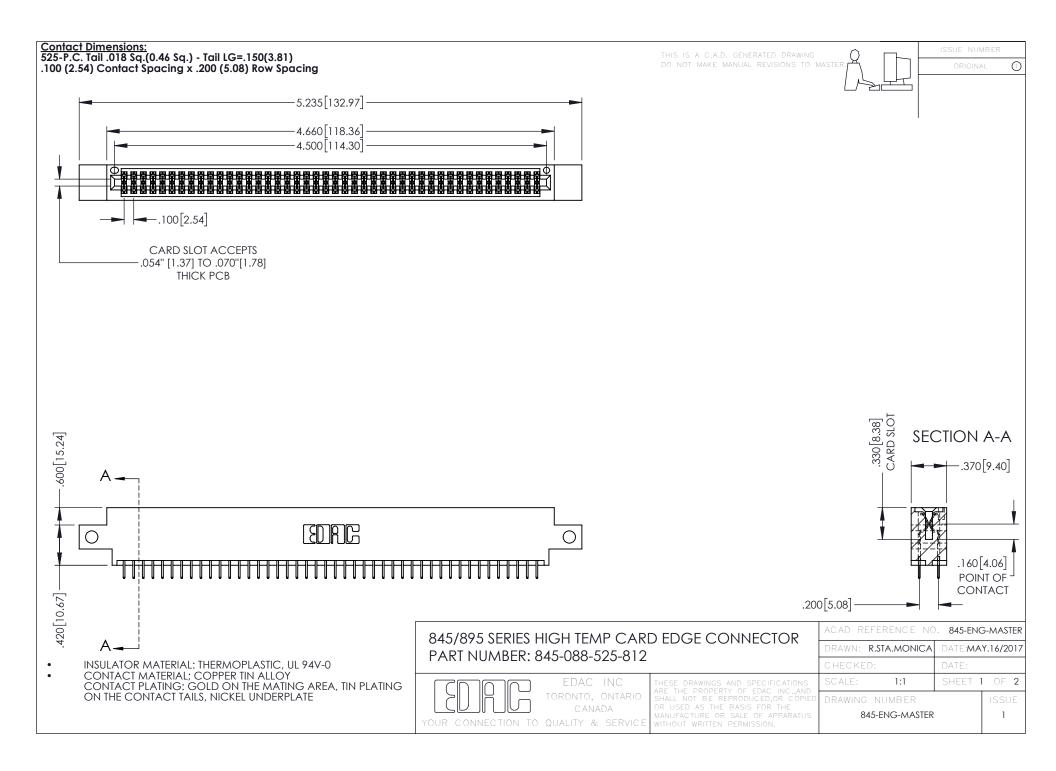

- INSULATOR MATERIAL: THERMOPLASTIC POLYESTER, UL 94V-0 DAP MATERIAL AVAILABLE UPON REQUEST
- CONTACT MATERIAL; COPPER ALLOY

**Contact Code 558** 

CONTACT PLATING: GOLD ON THE MATING AREA, TIN PLATING ON THE CONTACT TAILS, NICKEL UNDERPLATE

## 845/895 SERIES HIGH TEMP CARD EDGE CONNECTOR CONTACT CODE 555,556,558,559,560 DIMENSIONS

YOUR CONNECTION TO QUALITY & SERVICE

Contact Code 559

|   | ACAD REFERENCE NO   | . 845-ENG-MASTER |
|---|---------------------|------------------|
|   | DRAWN: R.STA.MONICA | DATE:MAY.16/2017 |
|   | CHECKED:            | DATE:            |
|   | SCALE: 1:1          | SHEET 2 OF 2     |
| D | DRAWING NUMBER      | ISSUE            |

Contact Code 560

845-ENG-MASTER