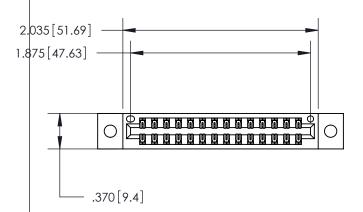

<u>Contact Dimensions:</u> 520-P.C. Tail .030x.018 (0.76x0.46) - Tail LG. = .175 (4.45) .125 (3.18) Contact Spacing x .250 (6.35) Row Spacing

- INSULATOR MATERIAL: THERMOPLASTIC POLYESTER, UL 94V-0 CONTACT MATERIAL; COPPER, NICKEL, TIN ALLOY CA-725
- CONTACT PLATING: GOLD ON THE MATING AREA, TIN-LEAD ON THE CONTACT TAILS, NICKEL UNDERPLATE

THIS IS A C.A.D. GENERATED DRAWING DO NOT MAKE MANUAL REVISIONS TO MASTER.

ISSUE NUMBER ORIGINAL

846/896 SERIES HIGH TEMP CARD EDGE CONNECTOR PART NUMBER: 846-028-520-202

**EDAC INC** TORONTO, ONTARIO CANADA