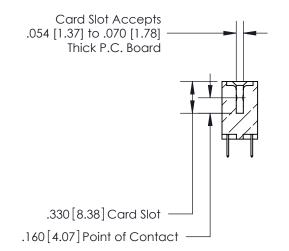

**Contact Code 560** 

INSULATOR MATERIAL: THERMOPLASTIC POLYESTER, UL 94V-0 CONTACT MATERIAL; COPPER, NICKEL, TIN ALLOY CA-725 CONTACT PLATING: GOLD ON THE MATING AREA, TIN-LEAD ON THE CONTACT TAILS, NICKEL UNDERPLATE

**Contact Code 558** 

## 846/896 SERIES HIGH TEMP CARD EDGE CONNECTOR CONTACT CODE 555,556,558,559,560 DIMENSIONS

.150 [3.81]

YOUR CONNECTION TO QUALITY & SERVICE

**Contact Code 559** 

**EDAC INC** TORONTO, ONTARIO CANADA

THESE DRAWINGS AND SPECIFICATIONS ARE THE PROPERTY OF EDAC INC.,AND SHALL NOT BE REPRODUCED, OR COPIED OR USED AS THE BASIS FOR THE MANUFACTURE OR SALE OF APPARATUS WITHOUT WRITTEN PERMISSION.