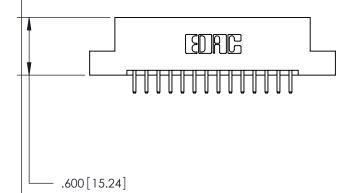

THIS IS A C.A.D. GENERATED DRAWING DO NOT MAKE MANUAL REVISIONS TO MASTER.

ISSUE NUMBER

.165[4.19]

.375 [9.54]

ORIGINAL

1

.060 [1.52] .125(3.18) to .210(5.33) **Outside Tails** .125(3.18) to .210(5.33) **Outside Tails** 