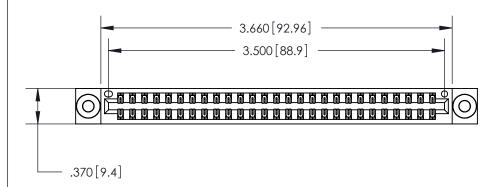

ISSUE NUMBER

ORIGINAL

1

.600 [15.24]

Card Slot Accepts .054 [1.37] to .070 [1.78] Thick P.C. Board .330[8.38] Card Slot -.160 [4.07] Point of Contact -

ACAD REFERENCE NO.

846/896 SERIES HIGH TEMP CARD EDGE CONNECTOR PART NUMBER: 846-054-540-203

<u>Contact Dimensions:</u> 540-Wire Wrap .025 Sq. (0.64 Sq.) - Tail LG. =.560 (14.22) .125 (3.18) Contact Spacing x .250 (6.35) Row Spacing

THIS IS A C.A.D. GENERATED DRAWING DO NOT MAKE MANUAL REVISIONS TO MASTER.