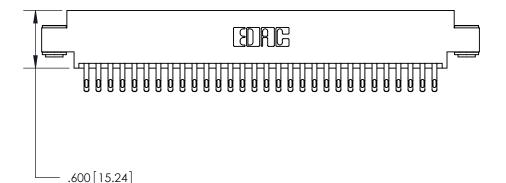

<u>Contact Dimensions:</u> 555-Extender Board Bend (Code 500 Contacts) See Sheet 2 for Contact Code 555, 556, 558, 559, 560 Dimensions

THIS IS A C.A.D. GENERATED DRAWING DO NOT MAKE MANUAL REVISIONS TO MASTER.

ISSUE NUMBER

ORIGINAL

Card Slot Accepts .054 [1.37] to .070 [1.78] Thick P.C. Board .330 [8.38] Card Slot .160 [4.07] Point of Contact -

INSULATOR MATERIAL: THERMOPLASTIC POLYESTER, UL 94V-0 CONTACT MATERIAL; COPPER, NICKEL, TIN ALLOY CA-725 CONTACT PLATING: GOLD ON THE MATING AREA, TIN-LEAD

ON THE CONTACT TAILS, NICKEL UNDERPLATE

846/896 SERIES HIGH TEMP CARD EDGE CONNECTOR PART NUMBER: 846-060-555-803

YOUR CONNECTION TO QUALITY & SERVICE

**EDAC INC** TORONTO, ONTARIO CANADA

THESE DRAWINGS AND SPECIFICATIONS ARE THE PROPERTY OF EDAC INC.,AND SHALL NOT BE REPRODUCED, OR COPIED OR USED AS THE BASIS FOR THE MANUFACTURE OR SALE OF APPARATUS WITHOUT WRITTEN PERMISSION.