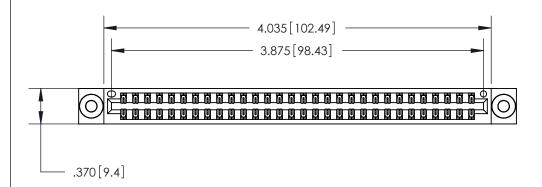

<u>Contact Dimensions:</u> 555-Extender Board Bend (Code 500 Contacts) See Sheet 2 for Contact Code 555, 556, 558, 559, 560 Dimensions

THIS IS A C.A.D. GENERATED DRAWING DO NOT MAKE MANUAL REVISIONS TO MASTER.

ISSUE NUMBER

ORIGINAL

Card Slot Accepts .054 [1.37] to .070 [1.78] Thick P.C. Board .330 [8.38] Card Slot .160 [4.07] Point of Contact -

INSULATOR MATERIAL: THERMOPLASTIC POLYESTER, UL 94V-0 CONTACT MATERIAL; COPPER, NICKEL, TIN ALLOY CA-725 CONTACT PLATING: GOLD ON THE MATING AREA, TIN-LEAD

ON THE CONTACT TAILS, NICKEL UNDERPLATE

846/896 SERIES HIGH TEMP CARD EDGE CONNECTOR PART NUMBER: 846-060-555-803

YOUR CONNECTION TO QUALITY & SERVICE

**EDAC INC** TORONTO, ONTARIO CANADA

THESE DRAWINGS AND SPECIFICATIONS ARE THE PROPERTY OF EDAC INC.,AND SHALL NOT BE REPRODUCED, OR COPIED OR USED AS THE BASIS FOR THE MANUFACTURE OR SALE OF APPARATUS WITHOUT WRITTEN PERMISSION.