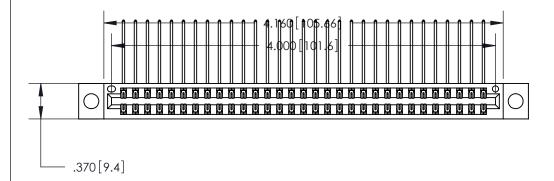

<u>Contact Dimensions:</u>
558-90 Degree Bend (Code 541 Contacts)
See Sheet 2 for Contact Code 555, 556, 558, 559, 560 Dimensions

THIS IS A C.A.D. GENERATED DRAWING DO NOT MAKE MANUAL REVISIONS TO MASTER.

ISSUE NUMBER

ORIGINAL

1

EDRG .600 [15.24]

Card Slot Accepts .054 [1.37] to .070 [1.78] Thick P.C. Board .330 [8.38] Card Slot .160 [4.07] Point of Contact -

INSULATOR MATERIAL: THERMOPLASTIC POLYESTER, UL 94V-0 CONTACT MATERIAL; COPPER, NICKEL, TIN ALLOY CA-725

CONTACT PLATING: GOLD ON THE MATING AREA, TIN-LEAD ON THE CONTACT TAILS, NICKEL UNDERPLATE

846/896 SERIES HIGH TEMP CARD EDGE CONNECTOR PART NUMBER: 846-062-558-804

YOUR CONNECTION TO QUALITY & SERVICE

**EDAC INC** TORONTO, ONTARIO CANADA