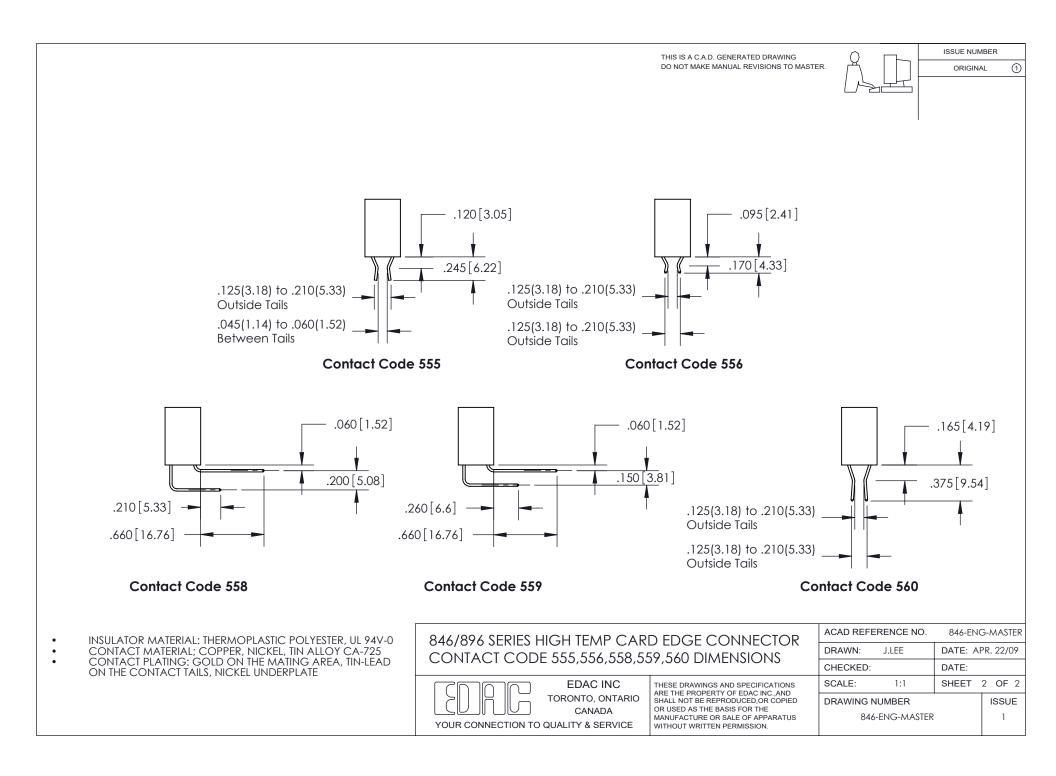

| <u>Contact Dimensions:</u><br>556-Extender Board Bend (Code 520 Contacts)<br>See Sheet 2 for Contact Code 555, 556, 558, 559, 560 Dim                                                                                                     | ensions                                                                        | THIS IS A C.A.D. GENERATED DRAWING<br>DO NOT MAKE MANUAL REVISIONS TO MASTE                                                                                                                                      |                                                | ISSUE NUMBER                                |
|-------------------------------------------------------------------------------------------------------------------------------------------------------------------------------------------------------------------------------------------|--------------------------------------------------------------------------------|------------------------------------------------------------------------------------------------------------------------------------------------------------------------------------------------------------------|------------------------------------------------|---------------------------------------------|
|                                                                                                                                                                                                                                           |                                                                                |                                                                                                                                                                                                                  |                                                |                                             |
| .370[9.4]                                                                                                                                                                                                                                 | <u>i na </u>                               |                                                                                                                                                                                                                  |                                                |                                             |
|                                                                                                                                                                                                                                           |                                                                                | .054 [1.37] to                                                                                                                                                                                                   | lot Accepts<br>5 .070 [1.78]<br>P.C. Board     |                                             |
|                                                                                                                                                                                                                                           |                                                                                |                                                                                                                                                                                                                  |                                                |                                             |
| .600[15.24]                                                                                                                                                                                                                               |                                                                                | -                                                                                                                                                                                                                | int of Contact                                 |                                             |
| <ul> <li>INSULATOR MATERIAL: THERMOPLASTIC POLYESTER, UL 94V-0</li> <li>CONTACT MATERIAL; COPPER, NICKEL, TIN ALLOY CA-725</li> <li>CONTACT PLATING: GOLD ON THE MATING AREA, TIN-LEAD ON THE CONTACT TAILS, NICKEL UNDERPLATE</li> </ul> | 846/896 SERIES HIGH TEMP CARD EDGE CONNECTOR<br>PART NUMBER: 846-098-556-202   |                                                                                                                                                                                                                  | ACAD REFERENCE NO.<br>DRAWN: J.LEE<br>CHECKED: | 846-ENG-MASTER<br>DATE: APR. 22/09<br>DATE: |
|                                                                                                                                                                                                                                           | EDAC INC<br>TORONTO, ONTARIO<br>CANADA<br>YOUR CONNECTION TO QUALITY & SERVICE | THESE DRAWINGS AND SPECIFICATIONS<br>ARE THE PROPERTY OF EDAC INC., AND<br>SHALL NOT BE REPRODUCED, OR COPIED<br>OR USED AS THE BASIS FOR THE<br>MANUFACTURE OR SALE OF APPARATUS<br>WITHOUT WRITTEN PERMISSION. | SCALE: 1:1<br>DRAWING NUMBER<br>846-ENG-MASTER | SHEET 1 OF 2<br>ISSUE<br>1                  |