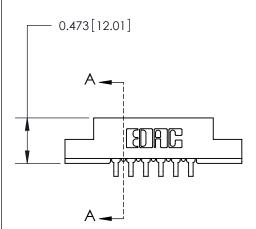

## **Contact Detail**

90 Degree Bend (Code 527 Contacts)

.156 [3.96] Contact Spacing x .200 [5.08] Row Spacing

**See Accompanying Page for:** 

**Contact Bend Details** 

**SECTION A-A** 

.095 [2.41] Point of Contact (Measured from bottom of Card Slot) Card Slot Accepts .054 [1.37] to .070 [1.78] Thick P.C. Board