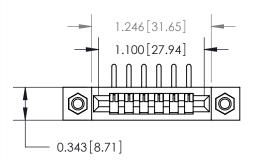

## **Mounting Option**

M3-0.5 Metric Threaded Inserts

## **Contact Detail**

90 Degree Bend (Code 527 Contacts)

.156 [3.96] Contact Spacing x .200 [5.08] Row Spacing

**See Accompanying Page for:** 

**Contact Bend Details** 

**SECTION A-A** 

.095 [2.41] Point of Contact (Measured from bottom of Card Slot) Card Slot Accepts .054 [1.37] to .070 [1.78] Thick P.C. Board