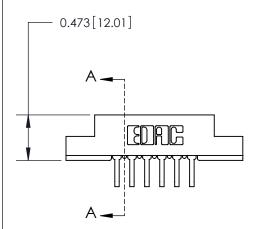

## **Contact Detail**

90 Degree Bend (Code 522 and 540 Contacts)

.156 [3.96] Contact Spacing x .200 [5.08] Row Spacing

**See Accompanying Page for:** 

**Contact Bend Details** 

**SECTION A-A** 

.095 [2.41] Point of Contact (Measured from bottom of Card Slot) Card Slot Accepts .054 [1.37] to .070 [1.78] Thick P.C. Board