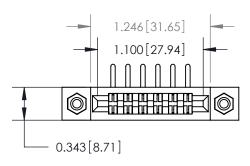

## **Mounting Option**

#4-40 Unified Threaded Inserts

## **Contact Detail**

90 Degree Bend (Code 522 and 540 Contacts)

.156 [3.96] Contact Spacing x .200 [5.08] Row Spacing

**See Accompanying Page for:** 

**Contact Bend Details** 

**SECTION A-A** 

.095 [2.41] Point of Contact (Measured from bottom of Card Slot) Card Slot Accepts .054 [1.37] to .070 [1.78] Thick P.C. Board