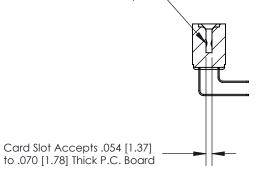

## **Contact Detail**

90 Degree Bend (Code 522 and 540 Contacts)

.156 [3.96] Contact Spacing x .200 [5.08] Row Spacing

**SECTION A-A** 

.095 [2.41] Point of Contact (Measured from bottom of Card Slot)

**See Accompanying Page for:** 

**Contact Bend Details** 

807/857 Series High Temp Card Edge Connector Part Number: 857-040-558-208

YOUR CONNECTION TO QUALITY & SERVICE

| ACAD REFERENCE NO. 807 ENG MASTER |                  |
|-----------------------------------|------------------|
| DRAWN: J.LEE                      | DATE: AUG. 11/09 |
| CHECKED:                          | DATE:            |
| SCALE: NTS                        | SHEET 1 OF 2     |
| DRAWING NUMBER                    | ISSUE            |