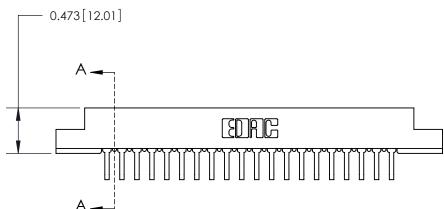

## **Contact Detail**

90 Degree Bend (Code 522 and 540 Contacts)

.156 [3.96] Contact Spacing x .200 [5.08] Row Spacing

**SECTION A-A** 

.095 [2.41] Point of Contact (Measured from bottom of Card Slot)

**See Accompanying Page for:** 

**Contact Bend Details** 

807/857 Series High Temp Card Edge Connector Part Number: 857-040-558-208

YOUR CONNECTION TO QUALITY & SERVICE

| ACAD REFERENCE NO. 807 ENG MASTER |                  |
|-----------------------------------|------------------|
| DRAWN: J.LEE                      | DATE: AUG. 11/09 |
| CHECKED:                          | DATE:            |
| SCALE: NTS                        | SHEET 1 OF 2     |
| DRAWING NUMBER                    | ISSUE            |