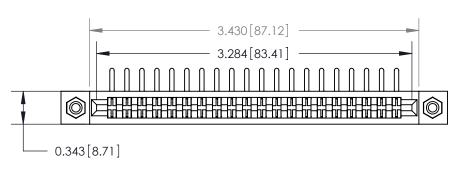

**Mounting Option** 

#4-40 Unified Threaded Inserts

**Contact Bend Details** 

807/857 Series High Temp Card Edge Connector Part Number: 857-040-558-208

YOUR CONNECTION TO QUALITY & SERVICE

| ACAD REFERENCE NO. 807 ENG MASTER |                  |
|-----------------------------------|------------------|
| DRAWN: J.LEE                      | DATE: AUG. 11/09 |
| CHECKED:                          | DATE:            |
| SCALE: NTS                        | SHEET 1 OF 2     |
| DRAWING NUMBER                    | ISSUE            |