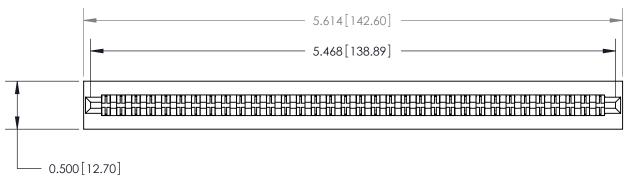

Card Slot Accepts .054 [1.37] to .070 [1.78] Thick P.C. Board

**See Accompanying Page for:** 

**Contact Bend Details** 

| 807/857 Series High Temp Card Edge Connector |
|----------------------------------------------|
| Part Number: 857-068-460-201                 |