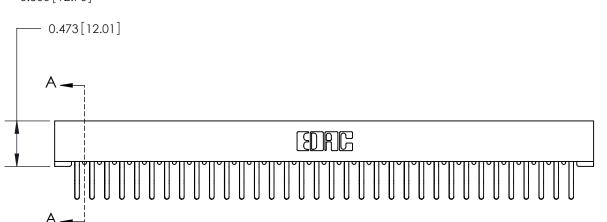

**Mounting Option** No Mounting Lugs **Contact Detail** 

Extender Board Bend (Code 522 Contacts)

.156 [3.96] Contact Spacing x .200 [5.08] Row Spacing

**SECTION A-A** 

.095 [2.41] Point of Contact (Measured from bottom of Card Slot)